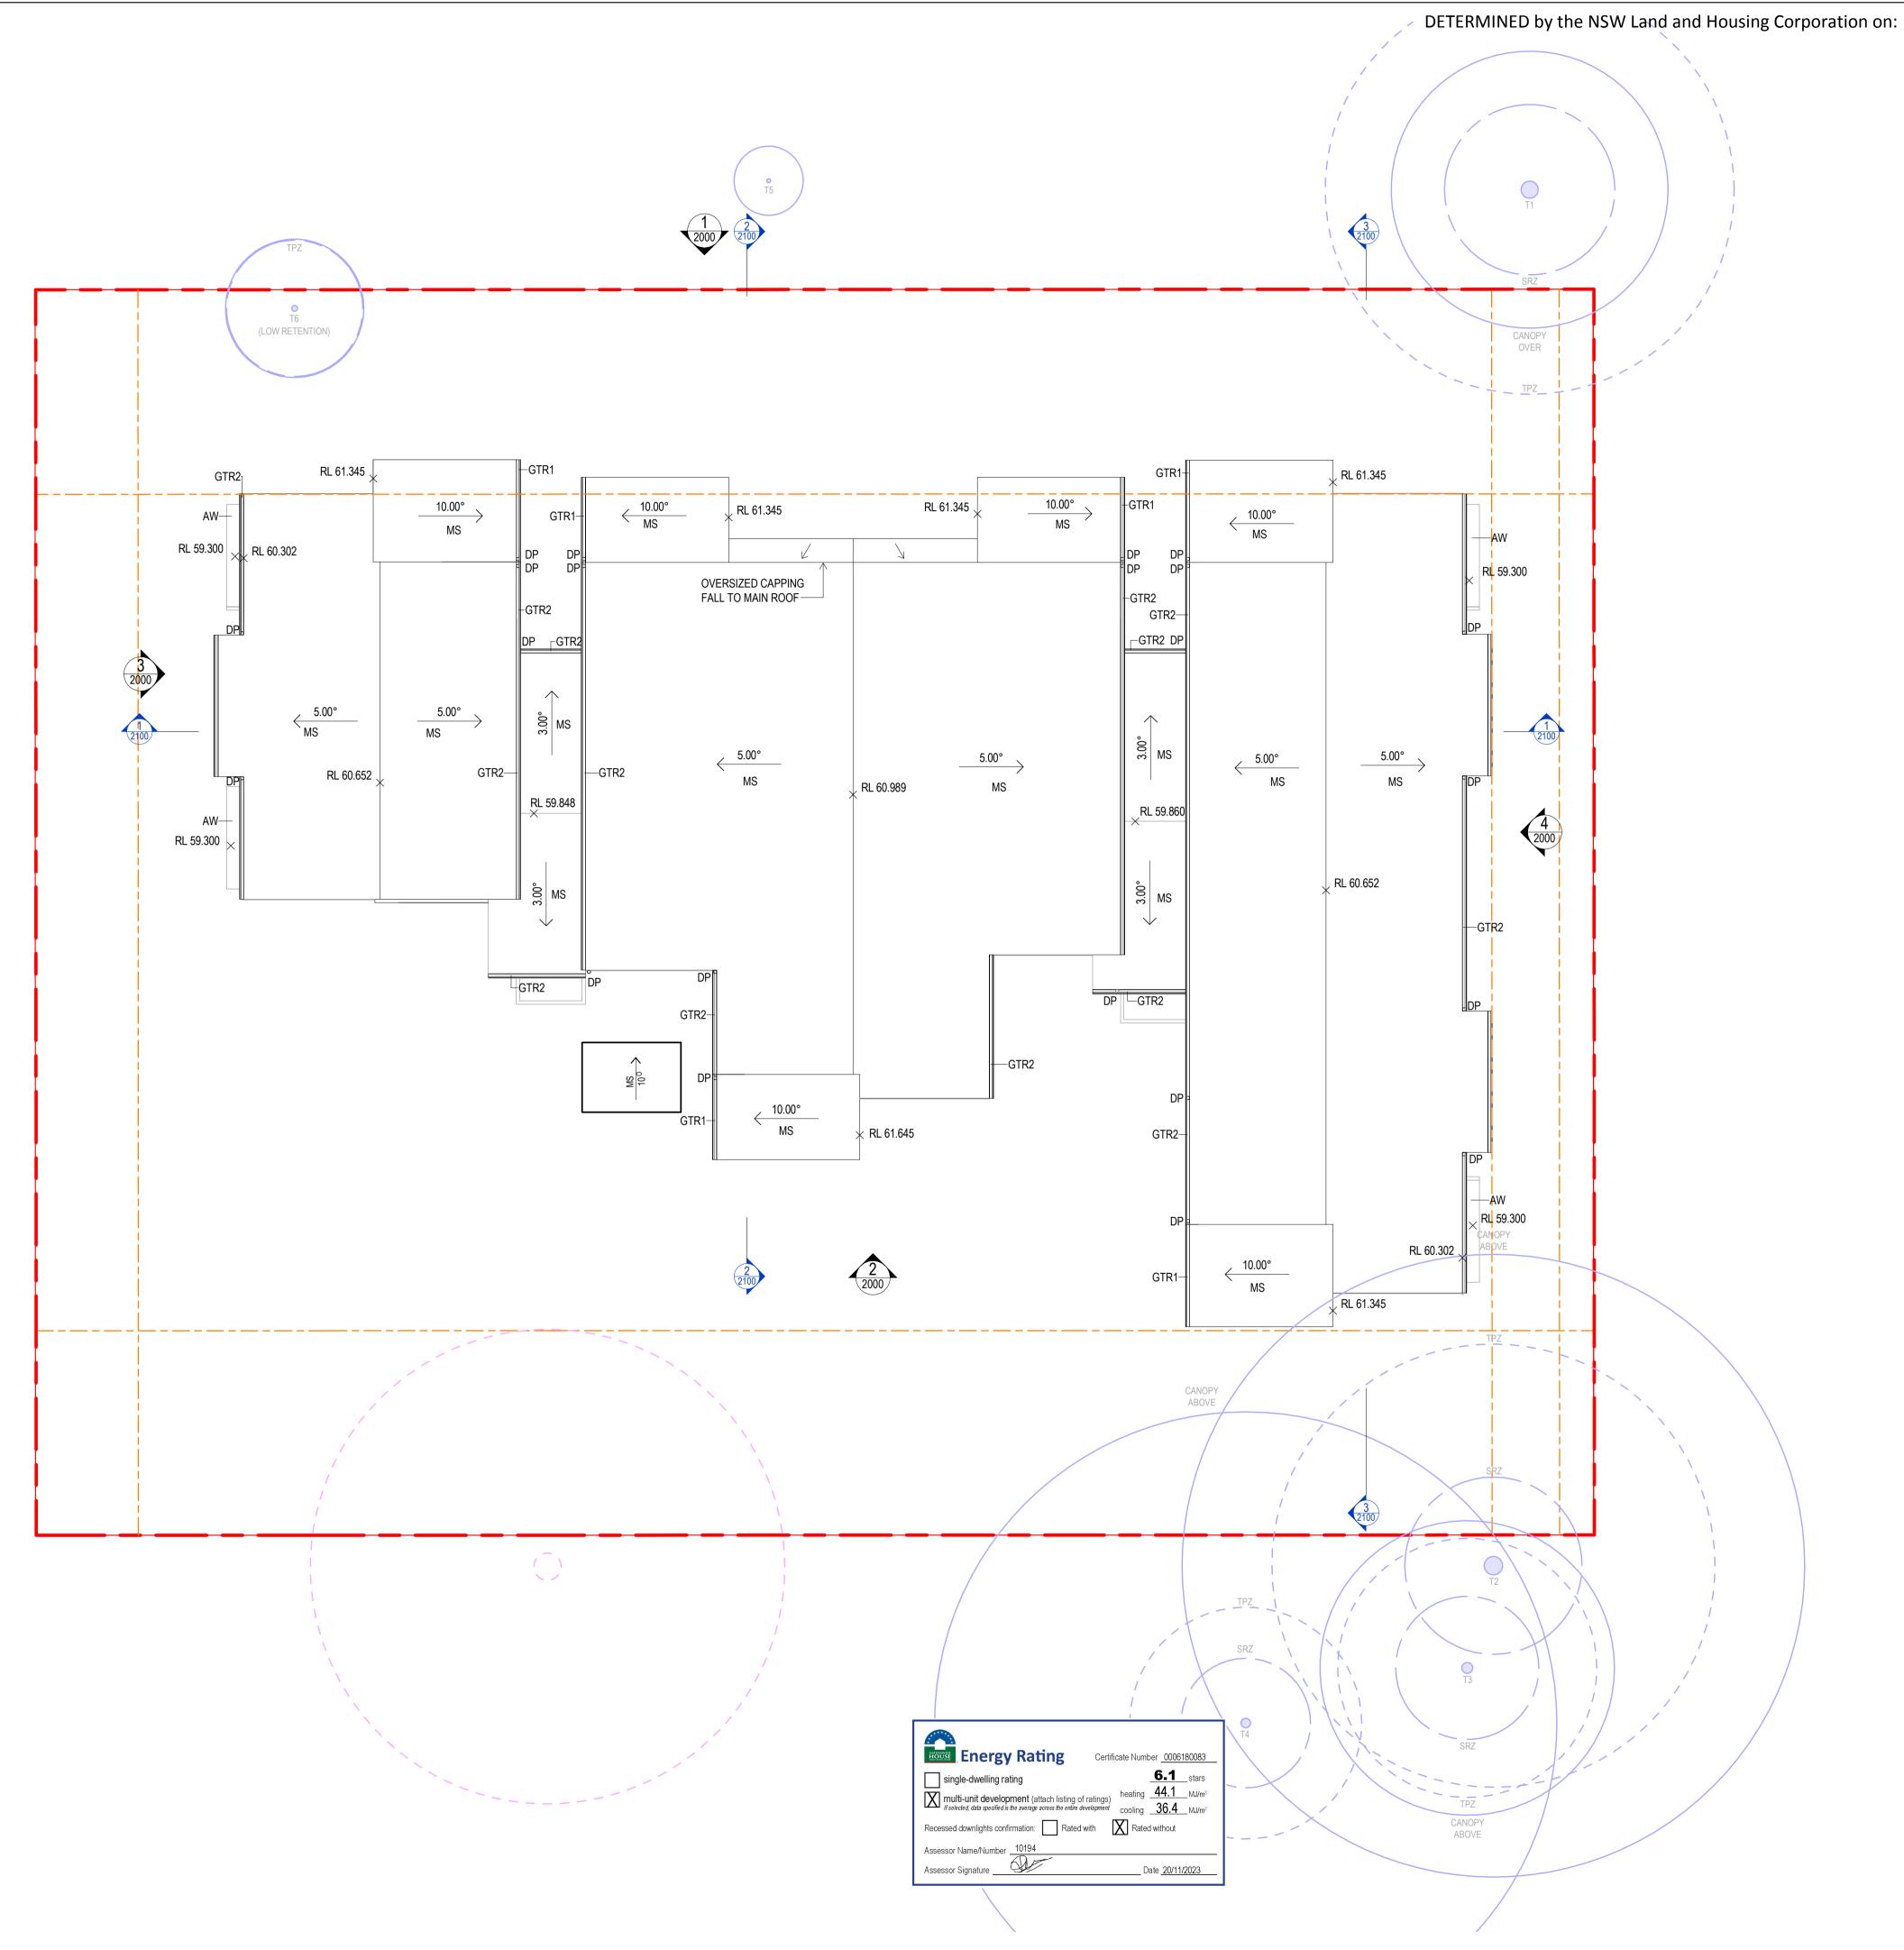

1. The development shall be carried out substantially in accordance with the following plans / documents and as modified below by any of the undermentioned identified requirements:

| Title / Name:          | Drawing No. / | Revision / | Date          | Prepared by: |
|------------------------|---------------|------------|---------------|--------------|
|                        | Document Ref  | Issue:     | [dd.mm.yyyy]: |              |
| Architectural          |               |            |               |              |
| Cover Sheet            | AR-0000       | Р          | 16.11.2023    | MODE Design  |
| Legends/Notes          | AR-0001       | М          | 16.11.2023    | MODE Design  |
| 3D View & Development  | AR-0002       | R          | 16.11.2023    | MODE Design  |
| Data Table             |               |            |               |              |
| 3D Views               | AR-0003       | L          | 16.11.2023    | MODE Design  |
| Site Analysis          | AR-0004       | Н          | 16.11.2023    | MODE Design  |
| Block Analysis Plan    | AR-0005       | Н          | 16.11.2023    | MODE Design  |
| Site Plan              | AR-0100       | 0          | 16.11.2023    | MODE Design  |
| Demolition Plan        | AR-0500       | L          | 16.11.2023    | MODE Design  |
| General Arrangement    | AR-1000       | S          | 16.11.2023    | MODE Design  |
| Plan – Ground Level    |               |            |               |              |
| General Arrangement    | AR-1001       | Q          | 16.11.2023    | MODE Design  |
| Plan –First Level      |               |            |               |              |
| General Arrangement    | AR-1002       | N          | 16.11.2023    | MODE Design  |
| Plan – Roof            |               |            |               |              |
| Elevations             | AR-2000       | N          | 16.11.2023    | MODE Design  |
| Sections               | AR-2100       | М          | 16.11.2023    | MODE Design  |
| Door & Window          | AR-4100       | М          | 16.11.2023    | MODE Design  |
| Schedules              |               |            |               |              |
| Photomontage – Sheet 1 | AR-8000       | G          | 16.11.2023    | MODE Design  |
| Photomontage – Sheet 2 | AR-8001       | G          | 16.11.2023    | MODE Design  |
| Solar Analysis         | AR-8100       | N          | 16.11.2023    | MODE Design  |