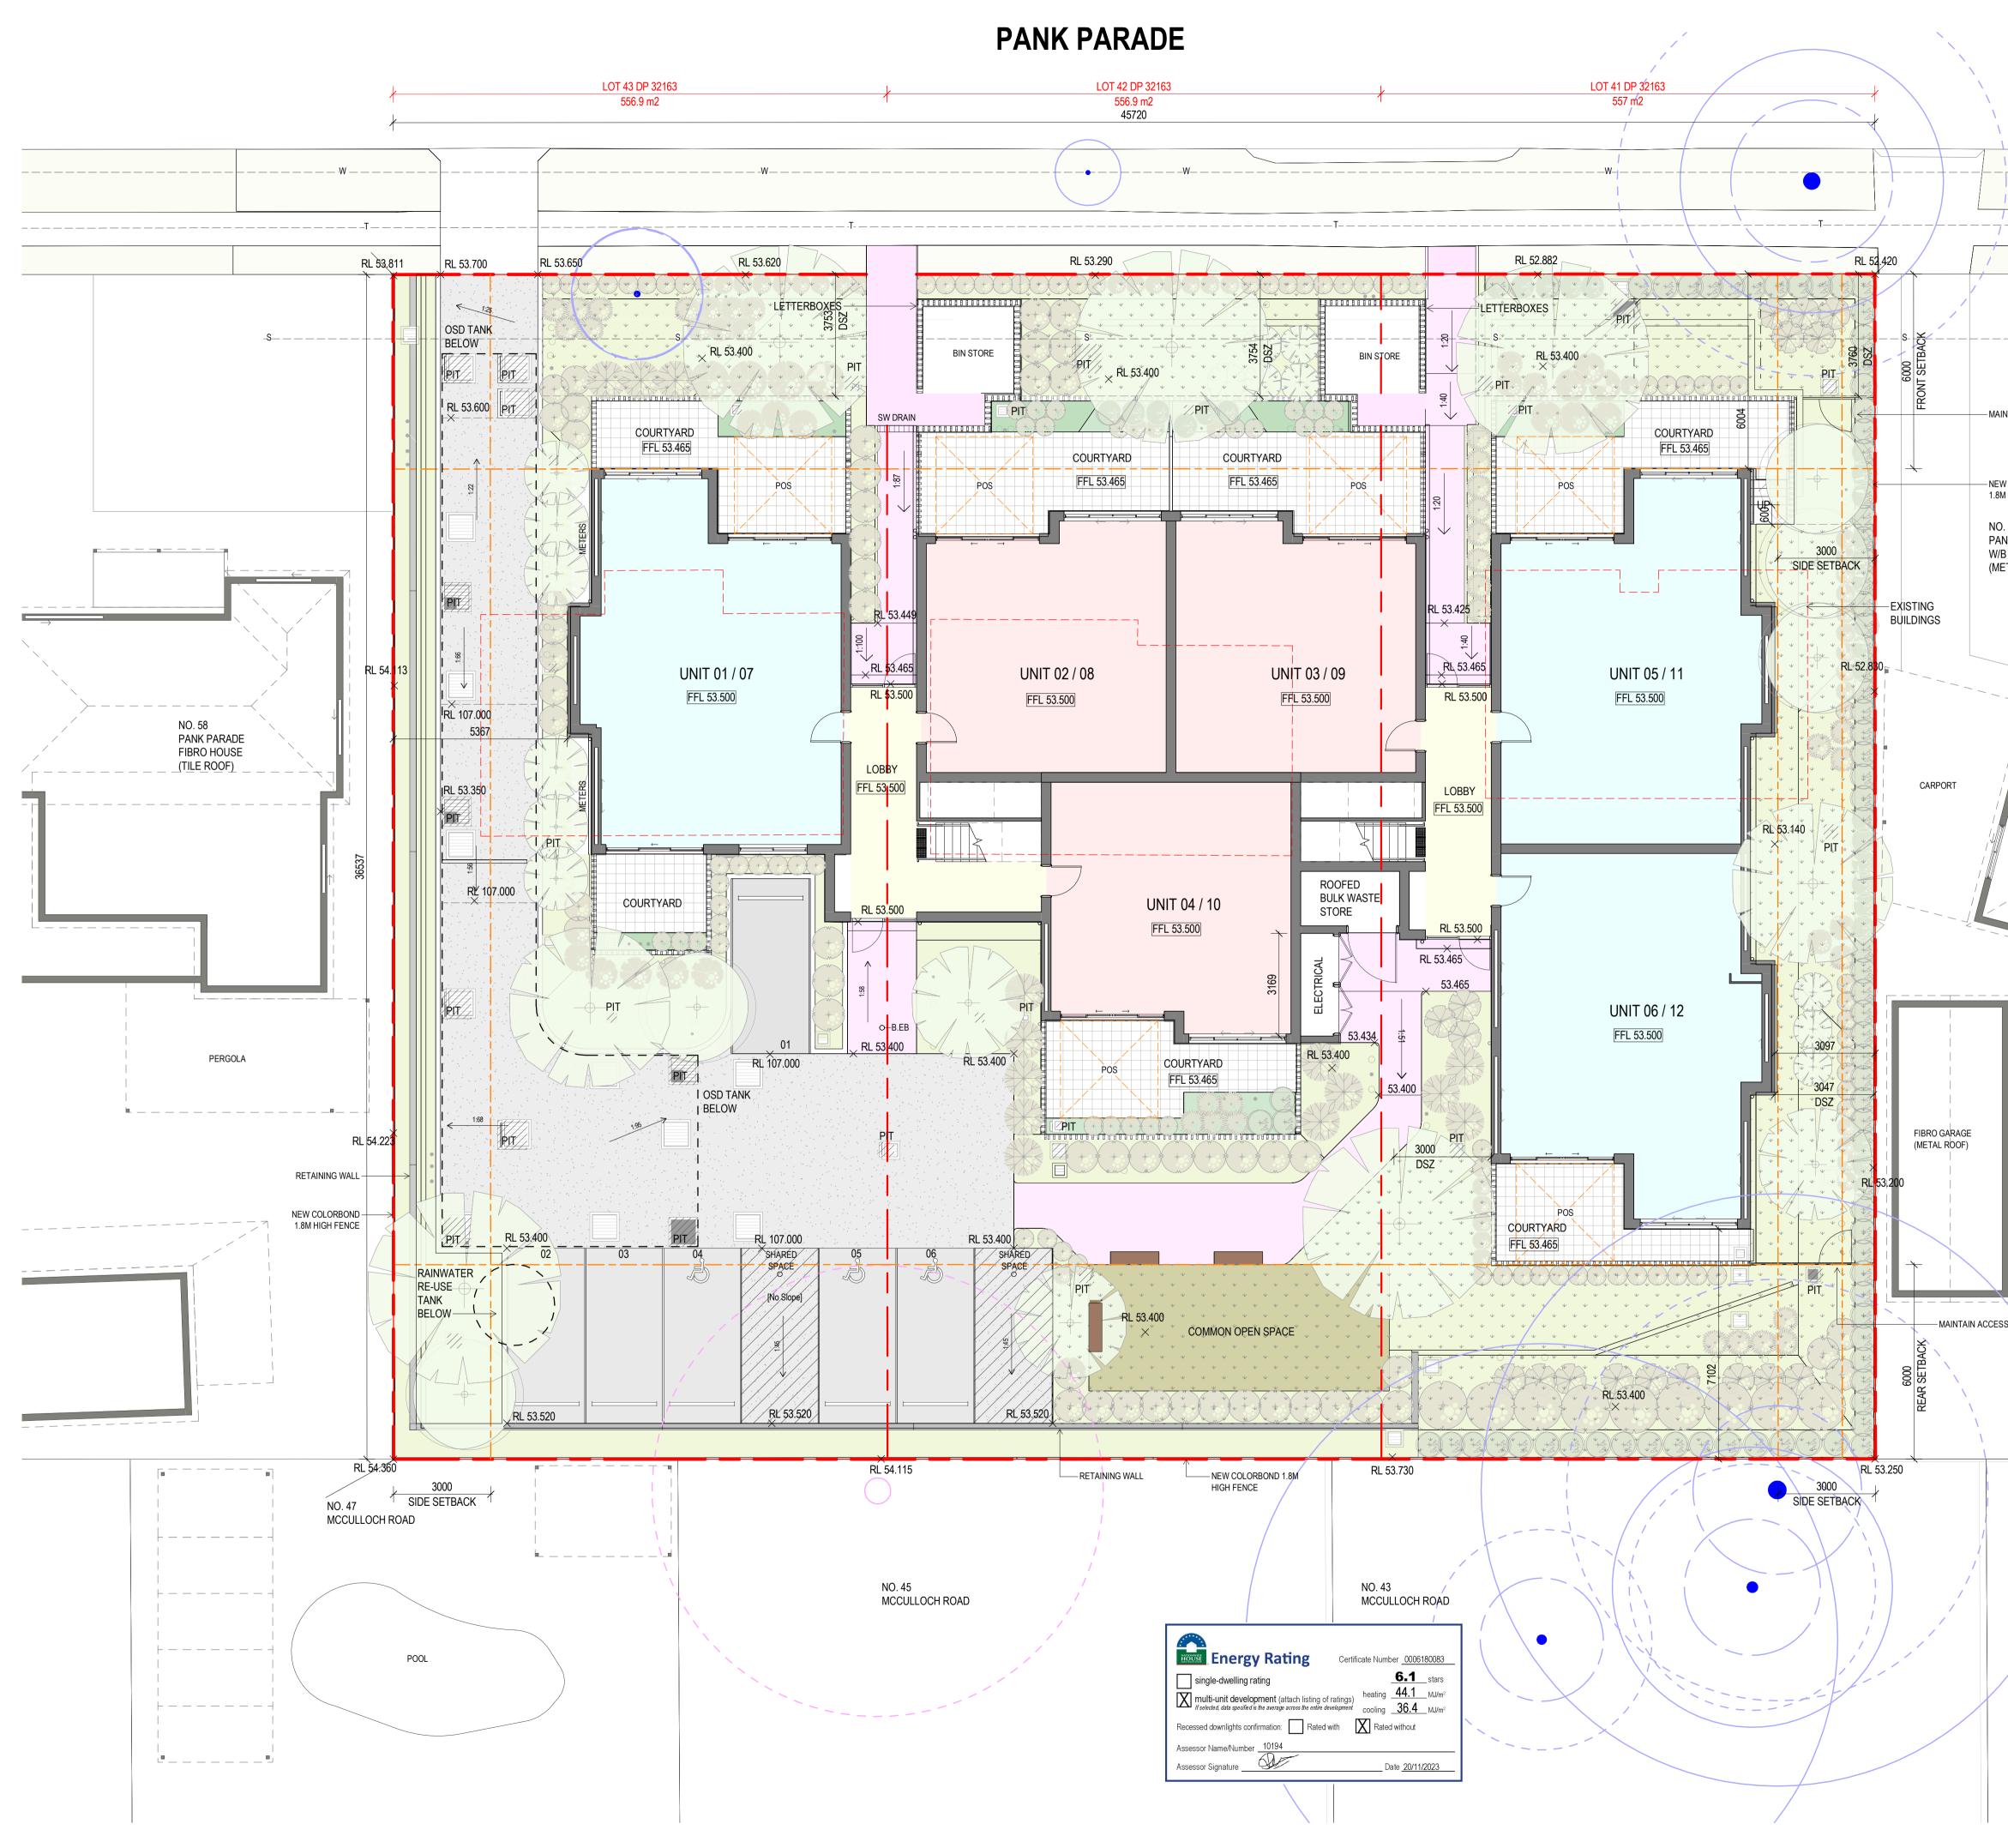

| SITE IDENTIFICATION      |                               |            |
|--------------------------|-------------------------------|------------|
| STREET ADDRESS           |                               |            |
| Unit/Street No           | Street or property name       |            |
| 52-56                    | Pank Parade                   |            |
| Suburb, town or locality |                               | Postcode   |
| Blacktown, NSW           |                               | 2148       |
| Local Government Area(s) | Real property description (Le | ot and DP) |
| Blacktown                | Lots 41, 42 & 43 DP 32163     |            |
| ACTIVITY DESCRIPTION     |                               |            |

Provide a description of the activity

Demolition of 3 existing dwellings and structures, and the construction of 12 independent living seniors housing units comprising 6 x 1 bedroom and 6 x 2 bedroom units, with associated landscaping and fencing, surface parking for 6 cars, and consolidation into a single lot.

1. The development shall be carried out substantially in accordance with the following plans / documents and as modified below by any of the undermentioned identified requirements:

| Title / Name:          | Drawing No. / | Revision / | Date          | Prepared by: |
|------------------------|---------------|------------|---------------|--------------|
|                        | Document Ref  | Issue:     | [dd.mm.yyyy]: |              |
| Architectural          |               |            |               |              |
| Cover Sheet            | AR-0000       | Р          | 16.11.2023    | MODE Design  |
| Legends/Notes          | AR-0001       | М          | 16.11.2023    | MODE Design  |
| 3D View & Development  | AR-0002       | R          | 16.11.2023    | MODE Design  |
| Data Table             |               |            |               |              |
| 3D Views               | AR-0003       | L          | 16.11.2023    | MODE Design  |
| Site Analysis          | AR-0004       | Н          | 16.11.2023    | MODE Design  |
| Block Analysis Plan    | AR-0005       | Н          | 16.11.2023    | MODE Design  |
| Site Plan              | AR-0100       | 0          | 16.11.2023    | MODE Design  |
| Demolition Plan        | AR-0500       | L          | 16.11.2023    | MODE Design  |
| General Arrangement    | AR-1000       | S          | 16.11.2023    | MODE Design  |
| Plan – Ground Level    |               |            |               |              |
| General Arrangement    | AR-1001       | Q          | 16.11.2023    | MODE Design  |
| Plan –First Level      |               |            |               |              |
| General Arrangement    | AR-1002       | N          | 16.11.2023    | MODE Design  |
| Plan – Roof            |               |            |               |              |
| Elevations             | AR-2000       | N          | 16.11.2023    | MODE Design  |
| Sections               | AR-2100       | М          | 16.11.2023    | MODE Design  |
| Door & Window          | AR-4100       | М          | 16.11.2023    | MODE Design  |
| Schedules              |               |            |               |              |
| Photomontage – Sheet 1 | AR-8000       | G          | 16.11.2023    | MODE Design  |
| Photomontage – Sheet 2 | AR-8001       | G          | 16.11.2023    | MODE Design  |
| Solar Analysis         | AR-8100       | N          | 16.11.2023    | MODE Design  |