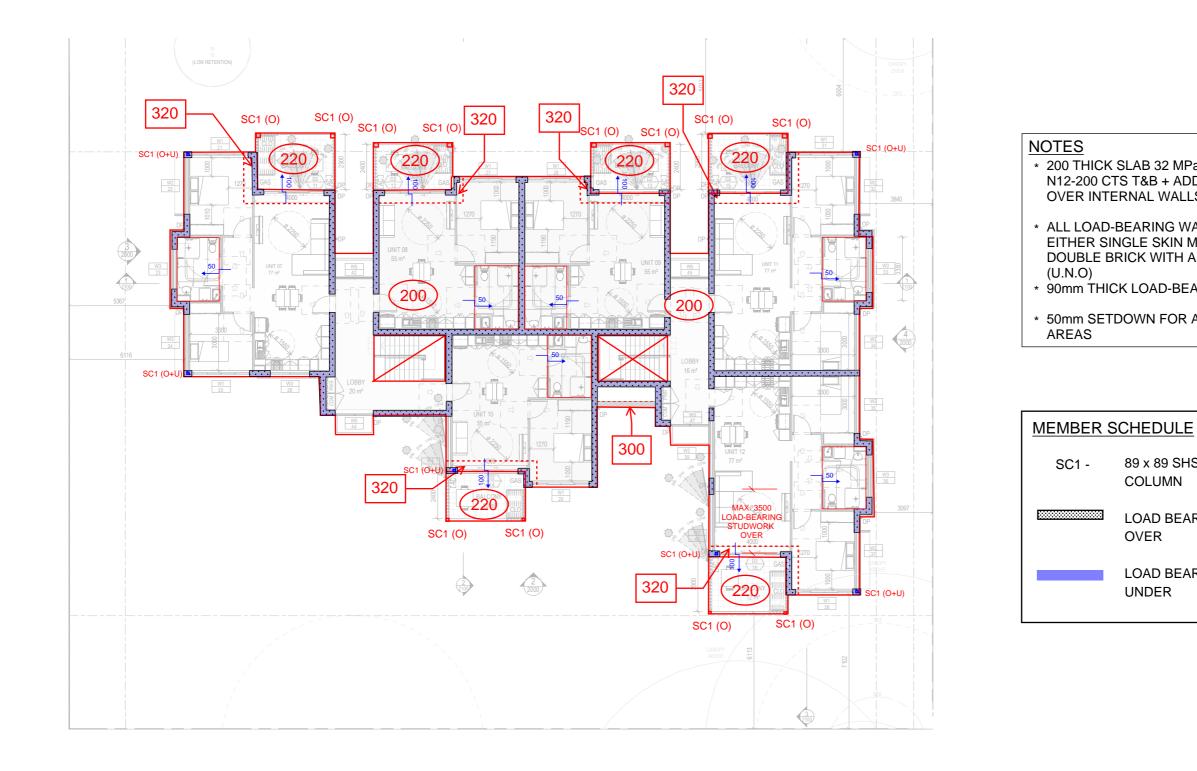

1. The development shall be carried out substantially in accordance with the following plans / documents and as modified below by any of the undermentioned identified requirements:

| Title / Name:          | Drawing No. / | Revision / | Date          | Prepared by: |
|------------------------|---------------|------------|---------------|--------------|
|                        | Document Ref  | Issue:     | [dd.mm.yyyy]: |              |
| Architectural          |               |            |               |              |
| Cover Sheet            | AR-0000       | Р          | 16.11.2023    | MODE Design  |
| Legends/Notes          | AR-0001       | М          | 16.11.2023    | MODE Design  |
| 3D View & Development  | AR-0002       | R          | 16.11.2023    | MODE Design  |
| Data Table             |               |            |               |              |
| 3D Views               | AR-0003       | L          | 16.11.2023    | MODE Design  |
| Site Analysis          | AR-0004       | Н          | 16.11.2023    | MODE Design  |
| Block Analysis Plan    | AR-0005       | Н          | 16.11.2023    | MODE Design  |
| Site Plan              | AR-0100       | 0          | 16.11.2023    | MODE Design  |
| Demolition Plan        | AR-0500       | L          | 16.11.2023    | MODE Design  |
| General Arrangement    | AR-1000       | S          | 16.11.2023    | MODE Design  |
| Plan – Ground Level    |               |            |               |              |
| General Arrangement    | AR-1001       | Q          | 16.11.2023    | MODE Design  |
| Plan –First Level      |               |            |               |              |
| General Arrangement    | AR-1002       | N          | 16.11.2023    | MODE Design  |
| Plan – Roof            |               |            |               |              |
| Elevations             | AR-2000       | N          | 16.11.2023    | MODE Design  |
| Sections               | AR-2100       | М          | 16.11.2023    | MODE Design  |
| Door & Window          | AR-4100       | М          | 16.11.2023    | MODE Design  |
| Schedules              |               |            |               |              |
| Photomontage – Sheet 1 | AR-8000       | G          | 16.11.2023    | MODE Design  |
| Photomontage – Sheet 2 | AR-8001       | G          | 16.11.2023    | MODE Design  |
| Solar Analysis         | AR-8100       | N          | 16.11.2023    | MODE Design  |