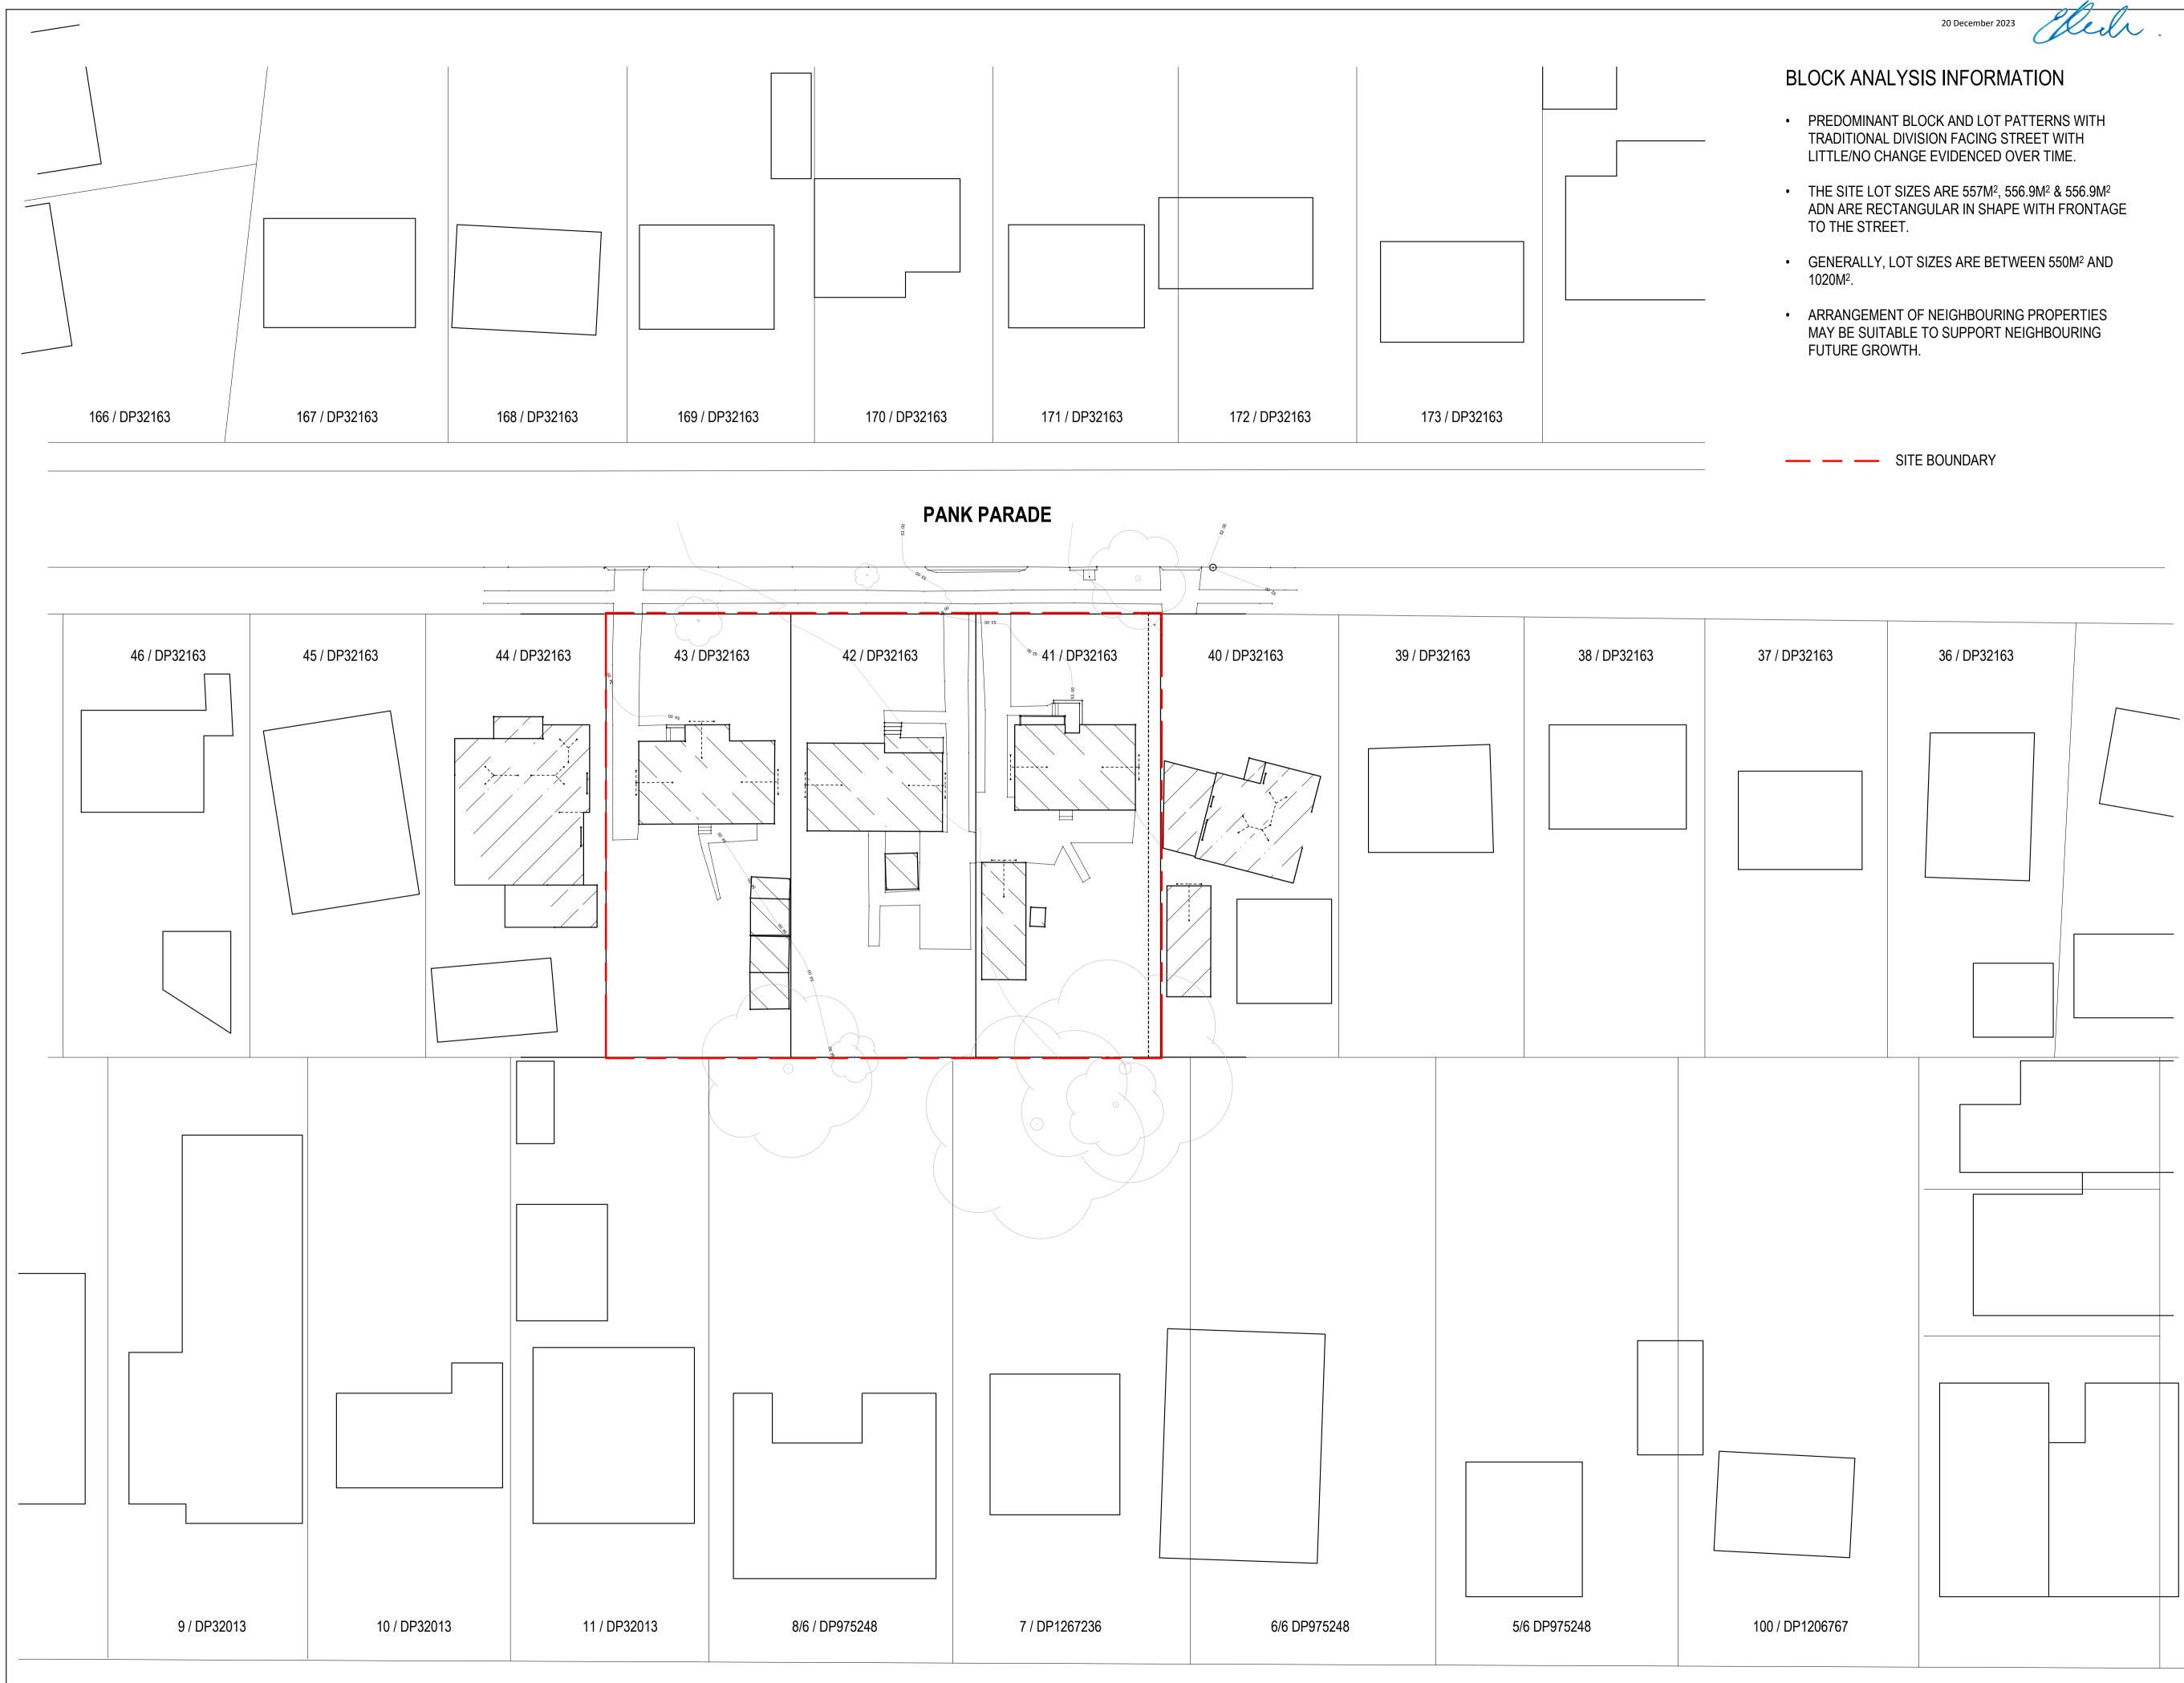

1. The development shall be carried out substantially in accordance with the following plans / documents and as modified below by any of the undermentioned identified requirements:

| Title / Name:          | Drawing No. / | Revision / | Date          | Prepared by: |
|------------------------|---------------|------------|---------------|--------------|
|                        | Document Ref  | Issue:     | [dd.mm.yyyy]: |              |
| Architectural          |               |            |               |              |
| Cover Sheet            | AR-0000       | Р          | 16.11.2023    | MODE Design  |
| Legends/Notes          | AR-0001       | М          | 16.11.2023    | MODE Design  |
| 3D View & Development  | AR-0002       | R          | 16.11.2023    | MODE Design  |
| Data Table             |               |            |               |              |
| 3D Views               | AR-0003       | L          | 16.11.2023    | MODE Design  |
| Site Analysis          | AR-0004       | Н          | 16.11.2023    | MODE Design  |
| Block Analysis Plan    | AR-0005       | Н          | 16.11.2023    | MODE Design  |
| Site Plan              | AR-0100       | 0          | 16.11.2023    | MODE Design  |
| Demolition Plan        | AR-0500       | L          | 16.11.2023    | MODE Design  |
| General Arrangement    | AR-1000       | S          | 16.11.2023    | MODE Design  |
| Plan – Ground Level    |               |            |               |              |
| General Arrangement    | AR-1001       | Q          | 16.11.2023    | MODE Design  |
| Plan –First Level      |               |            |               |              |
| General Arrangement    | AR-1002       | N          | 16.11.2023    | MODE Design  |
| Plan – Roof            |               |            |               |              |
| Elevations             | AR-2000       | N          | 16.11.2023    | MODE Design  |
| Sections               | AR-2100       | М          | 16.11.2023    | MODE Design  |
| Door & Window          | AR-4100       | М          | 16.11.2023    | MODE Design  |
| Schedules              |               |            |               |              |
| Photomontage – Sheet 1 | AR-8000       | G          | 16.11.2023    | MODE Design  |
| Photomontage – Sheet 2 | AR-8001       | G          | 16.11.2023    | MODE Design  |
| Solar Analysis         | AR-8100       | N          | 16.11.2023    | MODE Design  |