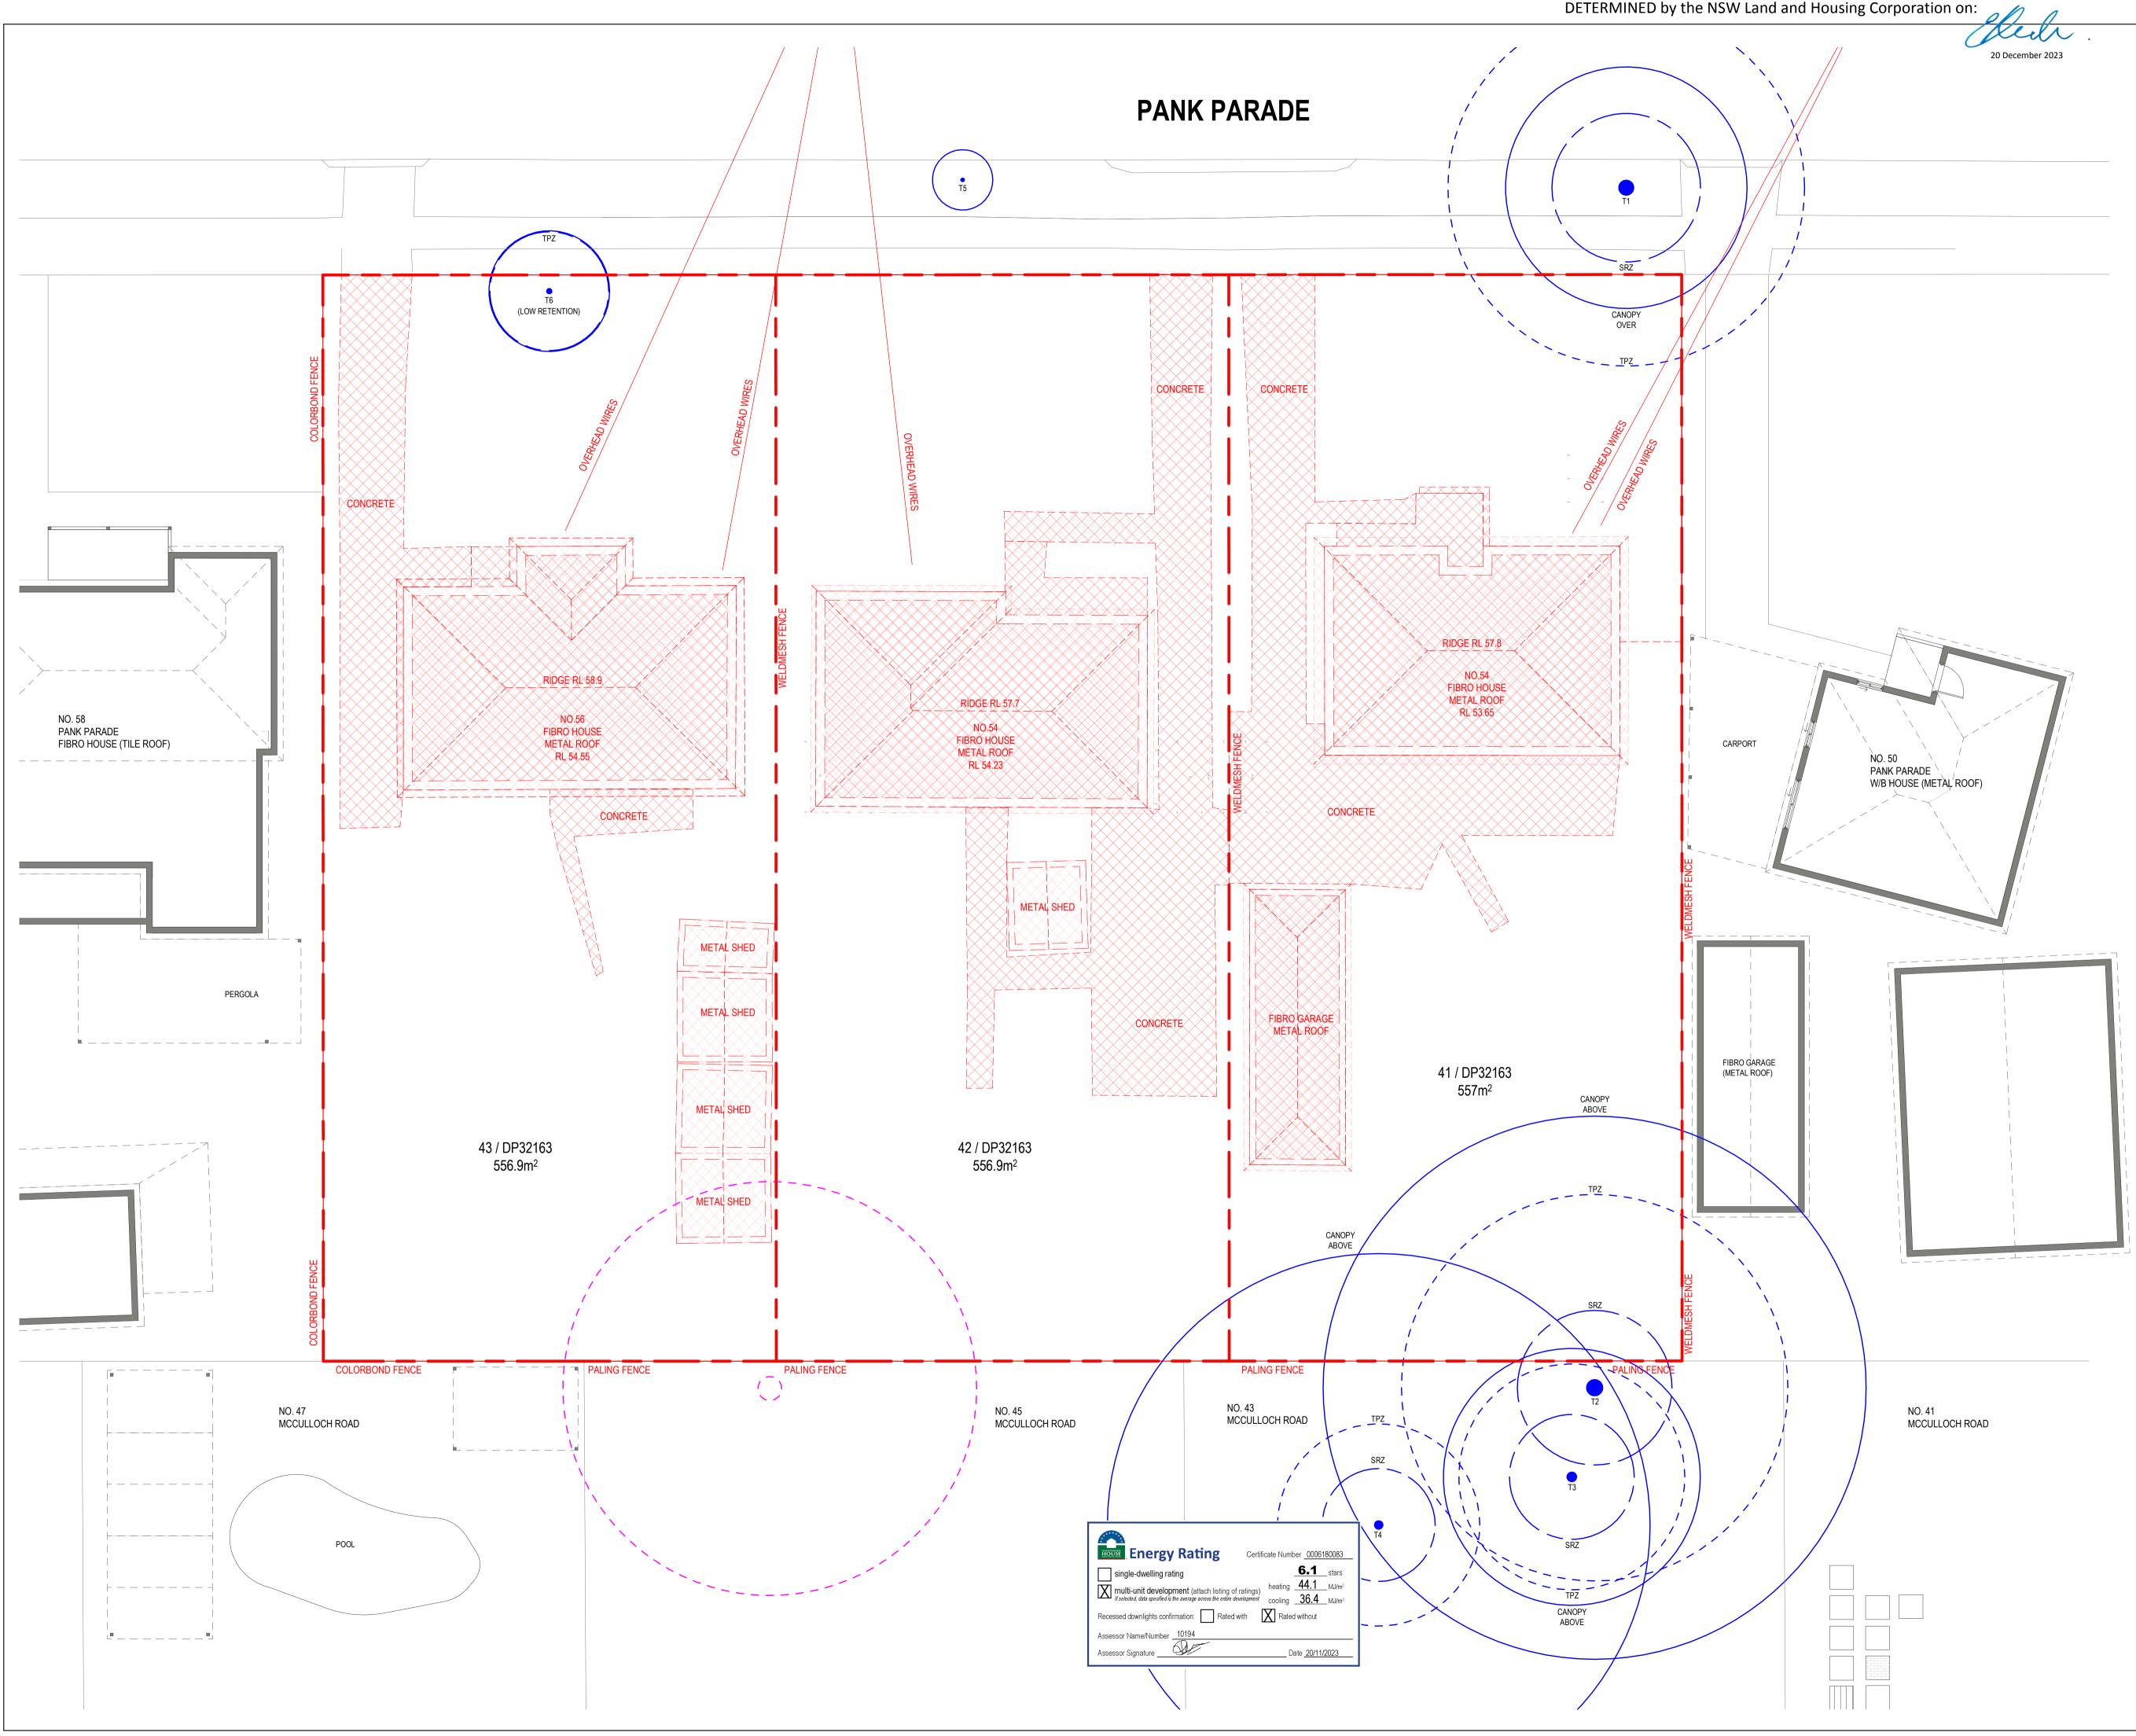

| SITE IDENTIFICATION      |                               |            |
|--------------------------|-------------------------------|------------|
| STREET ADDRESS           |                               |            |
| Unit/Street No           | Street or property name       |            |
| 52-56                    | Pank Parade                   |            |
| Suburb, town or locality |                               | Postcode   |
| Blacktown, NSW           |                               | 2148       |
| Local Government Area(s) | Real property description (Le | ot and DP) |
| Blacktown                | Lots 41, 42 & 43 DP 32163     |            |
| ACTIVITY DESCRIPTION     |                               |            |

Provide a description of the activity

Demolition of 3 existing dwellings and structures, and the construction of 12 independent living seniors housing units comprising 6 x 1 bedroom and 6 x 2 bedroom units, with associated landscaping and fencing, surface parking for 6 cars, and consolidation into a single lot.