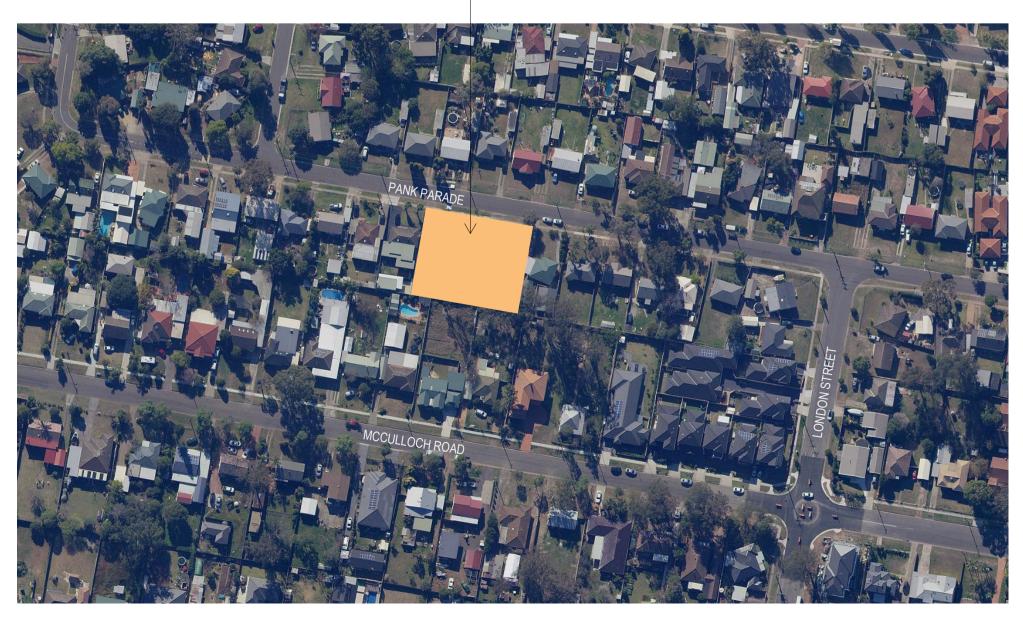

| SITE IDENTIFICATION      |                               |            |
|--------------------------|-------------------------------|------------|
| STREET ADDRESS           |                               |            |
| Unit/Street No           | Street or property name       |            |
| 52-56                    | Pank Parade                   |            |
| Suburb, town or locality |                               | Postcode   |
| Blacktown, NSW           |                               | 2148       |
| Local Government Area(s) | Real property description (Le | ot and DP) |
| Blacktown                | Lots 41, 42 & 43 DP 32163     |            |
| ACTIVITY DESCRIPTION     |                               |            |