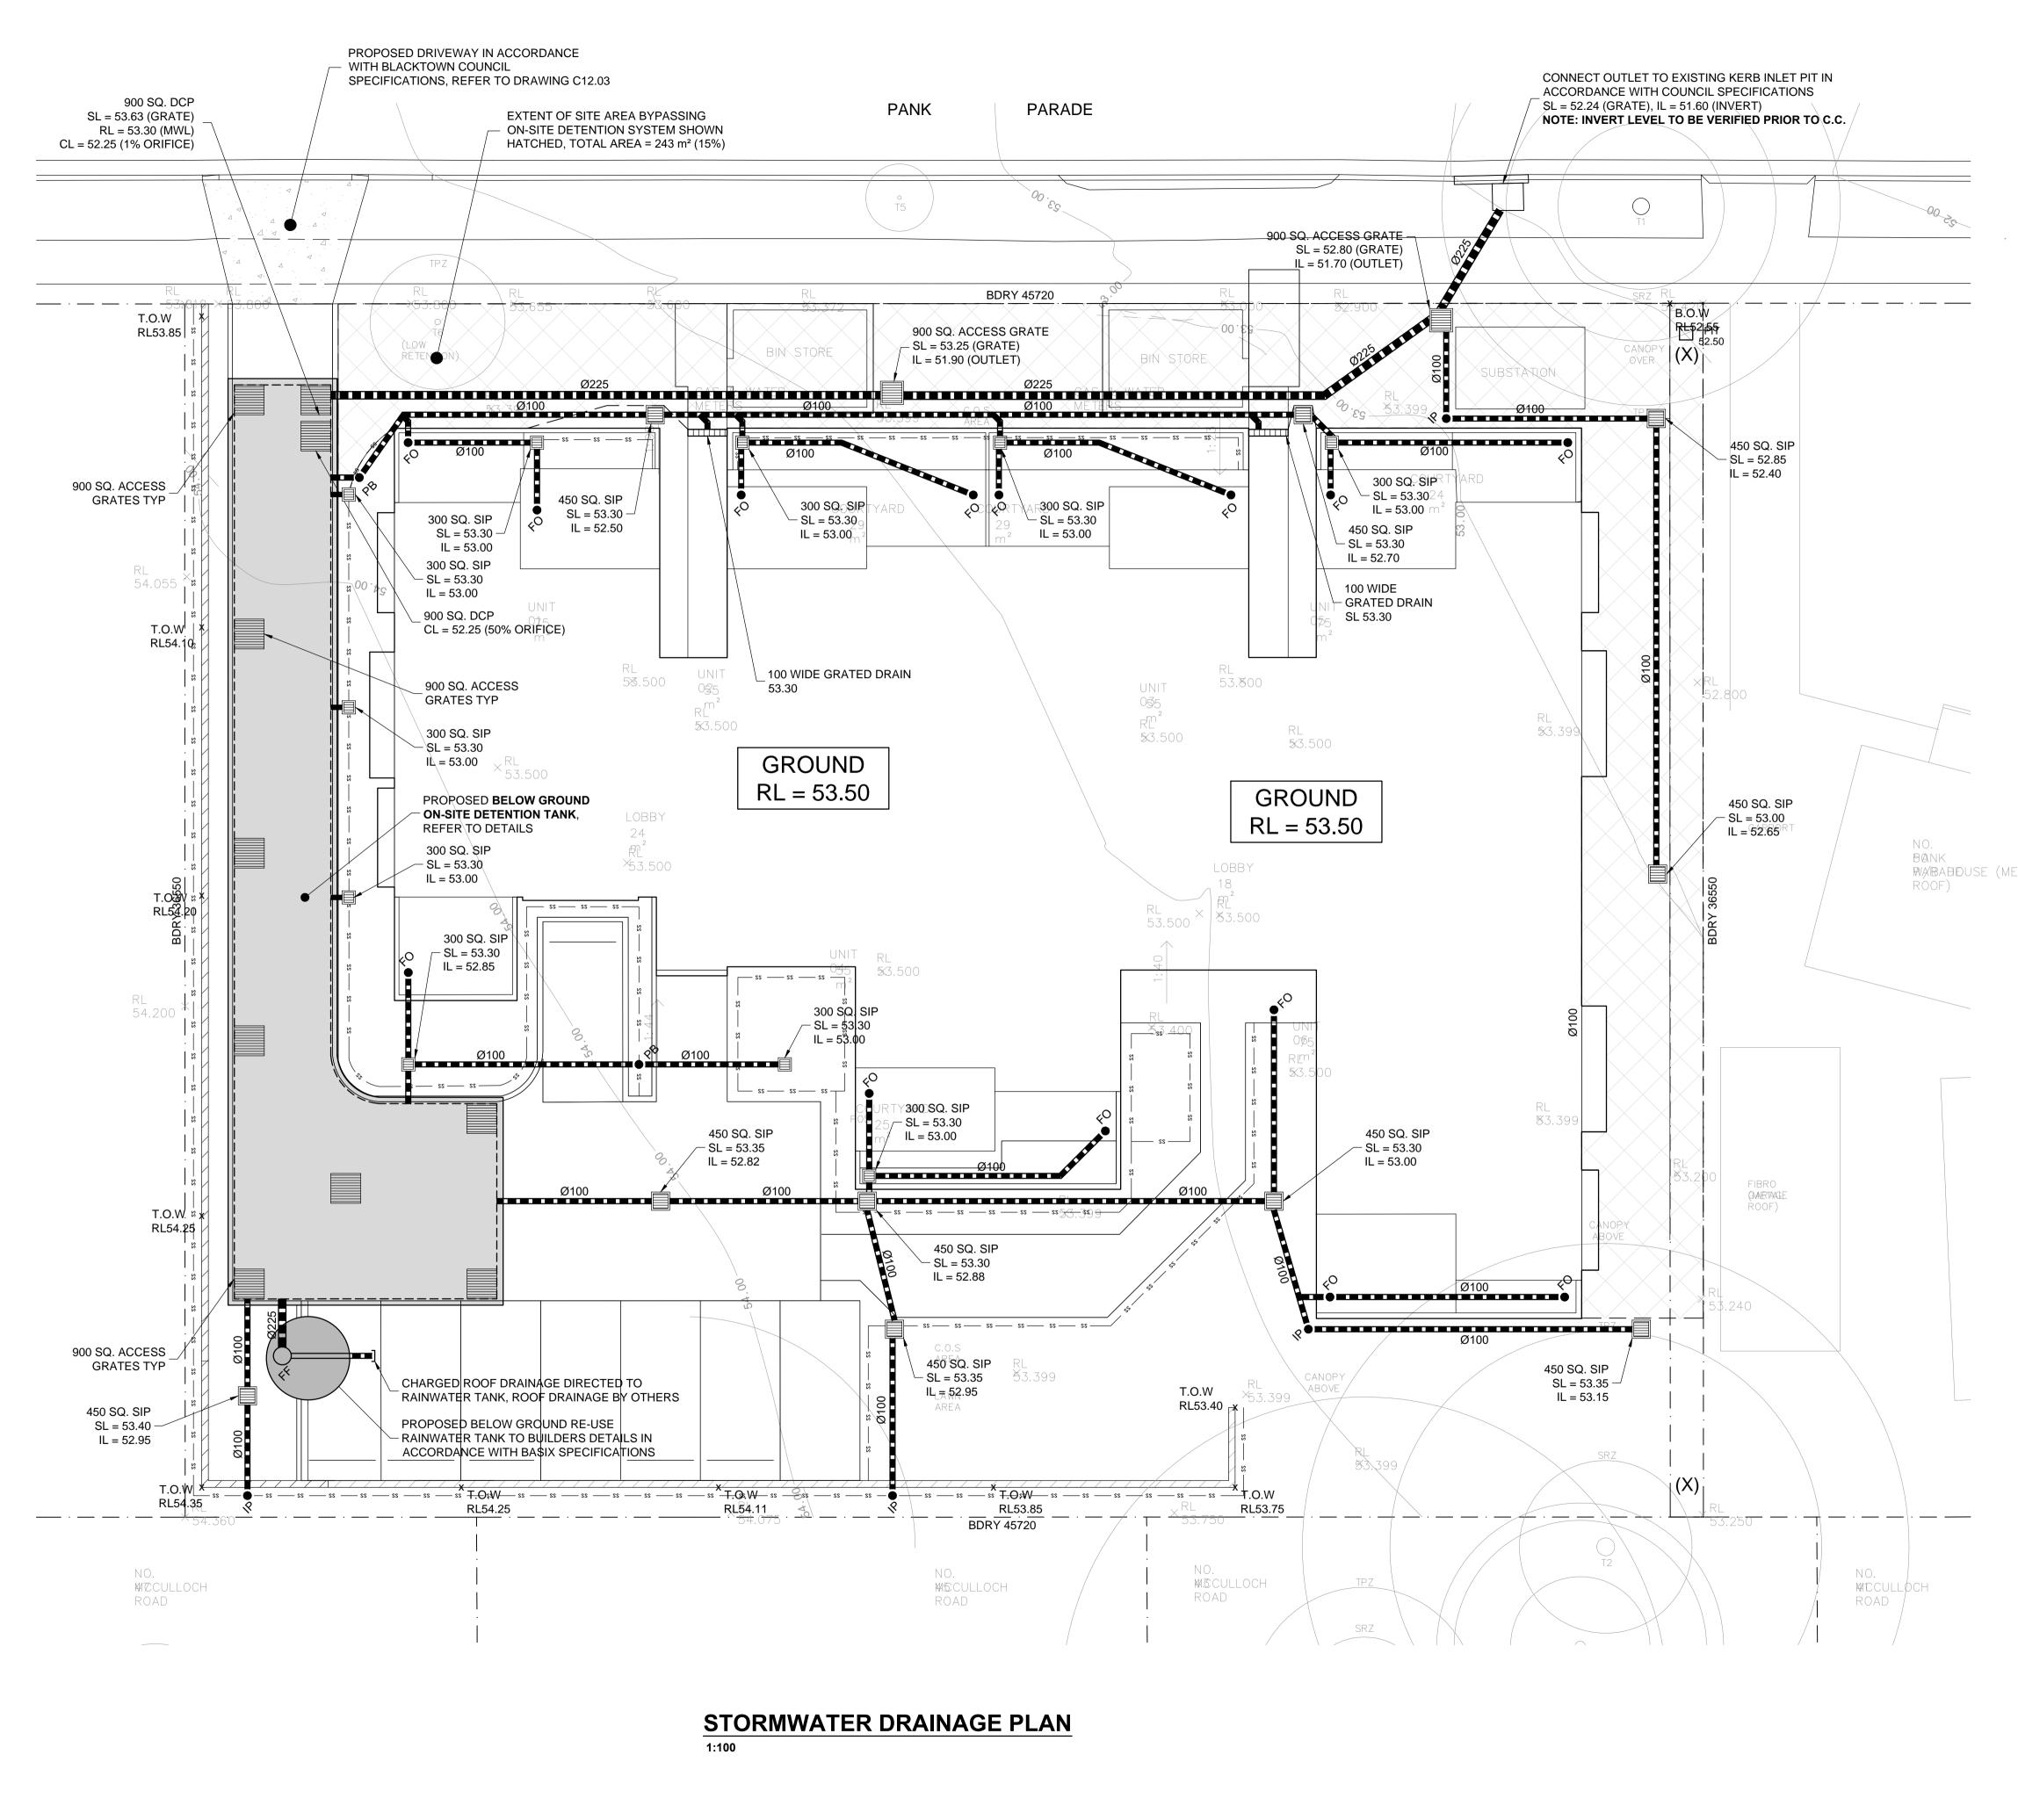

1. The development shall be carried out substantially in accordance with the following plans / documents and as modified below by any of the undermentioned identified requirements:

| Title / Name:          | Drawing No. / | Revision / | Date          | Prepared by: |
|------------------------|---------------|------------|---------------|--------------|
|                        | Document Ref  | Issue:     | [dd.mm.yyyy]: |              |
| Architectural          |               |            |               |              |
| Cover Sheet            | AR-0000       | Р          | 16.11.2023    | MODE Design  |
| Legends/Notes          | AR-0001       | М          | 16.11.2023    | MODE Design  |
| 3D View & Development  | AR-0002       | R          | 16.11.2023    | MODE Design  |
| Data Table             |               |            |               |              |
| 3D Views               | AR-0003       | L          | 16.11.2023    | MODE Design  |
| Site Analysis          | AR-0004       | Н          | 16.11.2023    | MODE Design  |
| Block Analysis Plan    | AR-0005       | Н          | 16.11.2023    | MODE Design  |
| Site Plan              | AR-0100       | 0          | 16.11.2023    | MODE Design  |
| Demolition Plan        | AR-0500       | L          | 16.11.2023    | MODE Design  |
| General Arrangement    | AR-1000       | S          | 16.11.2023    | MODE Design  |
| Plan – Ground Level    |               |            |               |              |
| General Arrangement    | AR-1001       | Q          | 16.11.2023    | MODE Design  |
| Plan –First Level      |               |            |               |              |
| General Arrangement    | AR-1002       | N          | 16.11.2023    | MODE Design  |
| Plan – Roof            |               |            |               |              |
| Elevations             | AR-2000       | N          | 16.11.2023    | MODE Design  |
| Sections               | AR-2100       | М          | 16.11.2023    | MODE Design  |
| Door & Window          | AR-4100       | М          | 16.11.2023    | MODE Design  |
| Schedules              |               |            |               |              |
| Photomontage – Sheet 1 | AR-8000       | G          | 16.11.2023    | MODE Design  |
| Photomontage – Sheet 2 | AR-8001       | G          | 16.11.2023    | MODE Design  |
| Solar Analysis         | AR-8100       | N          | 16.11.2023    | MODE Design  |