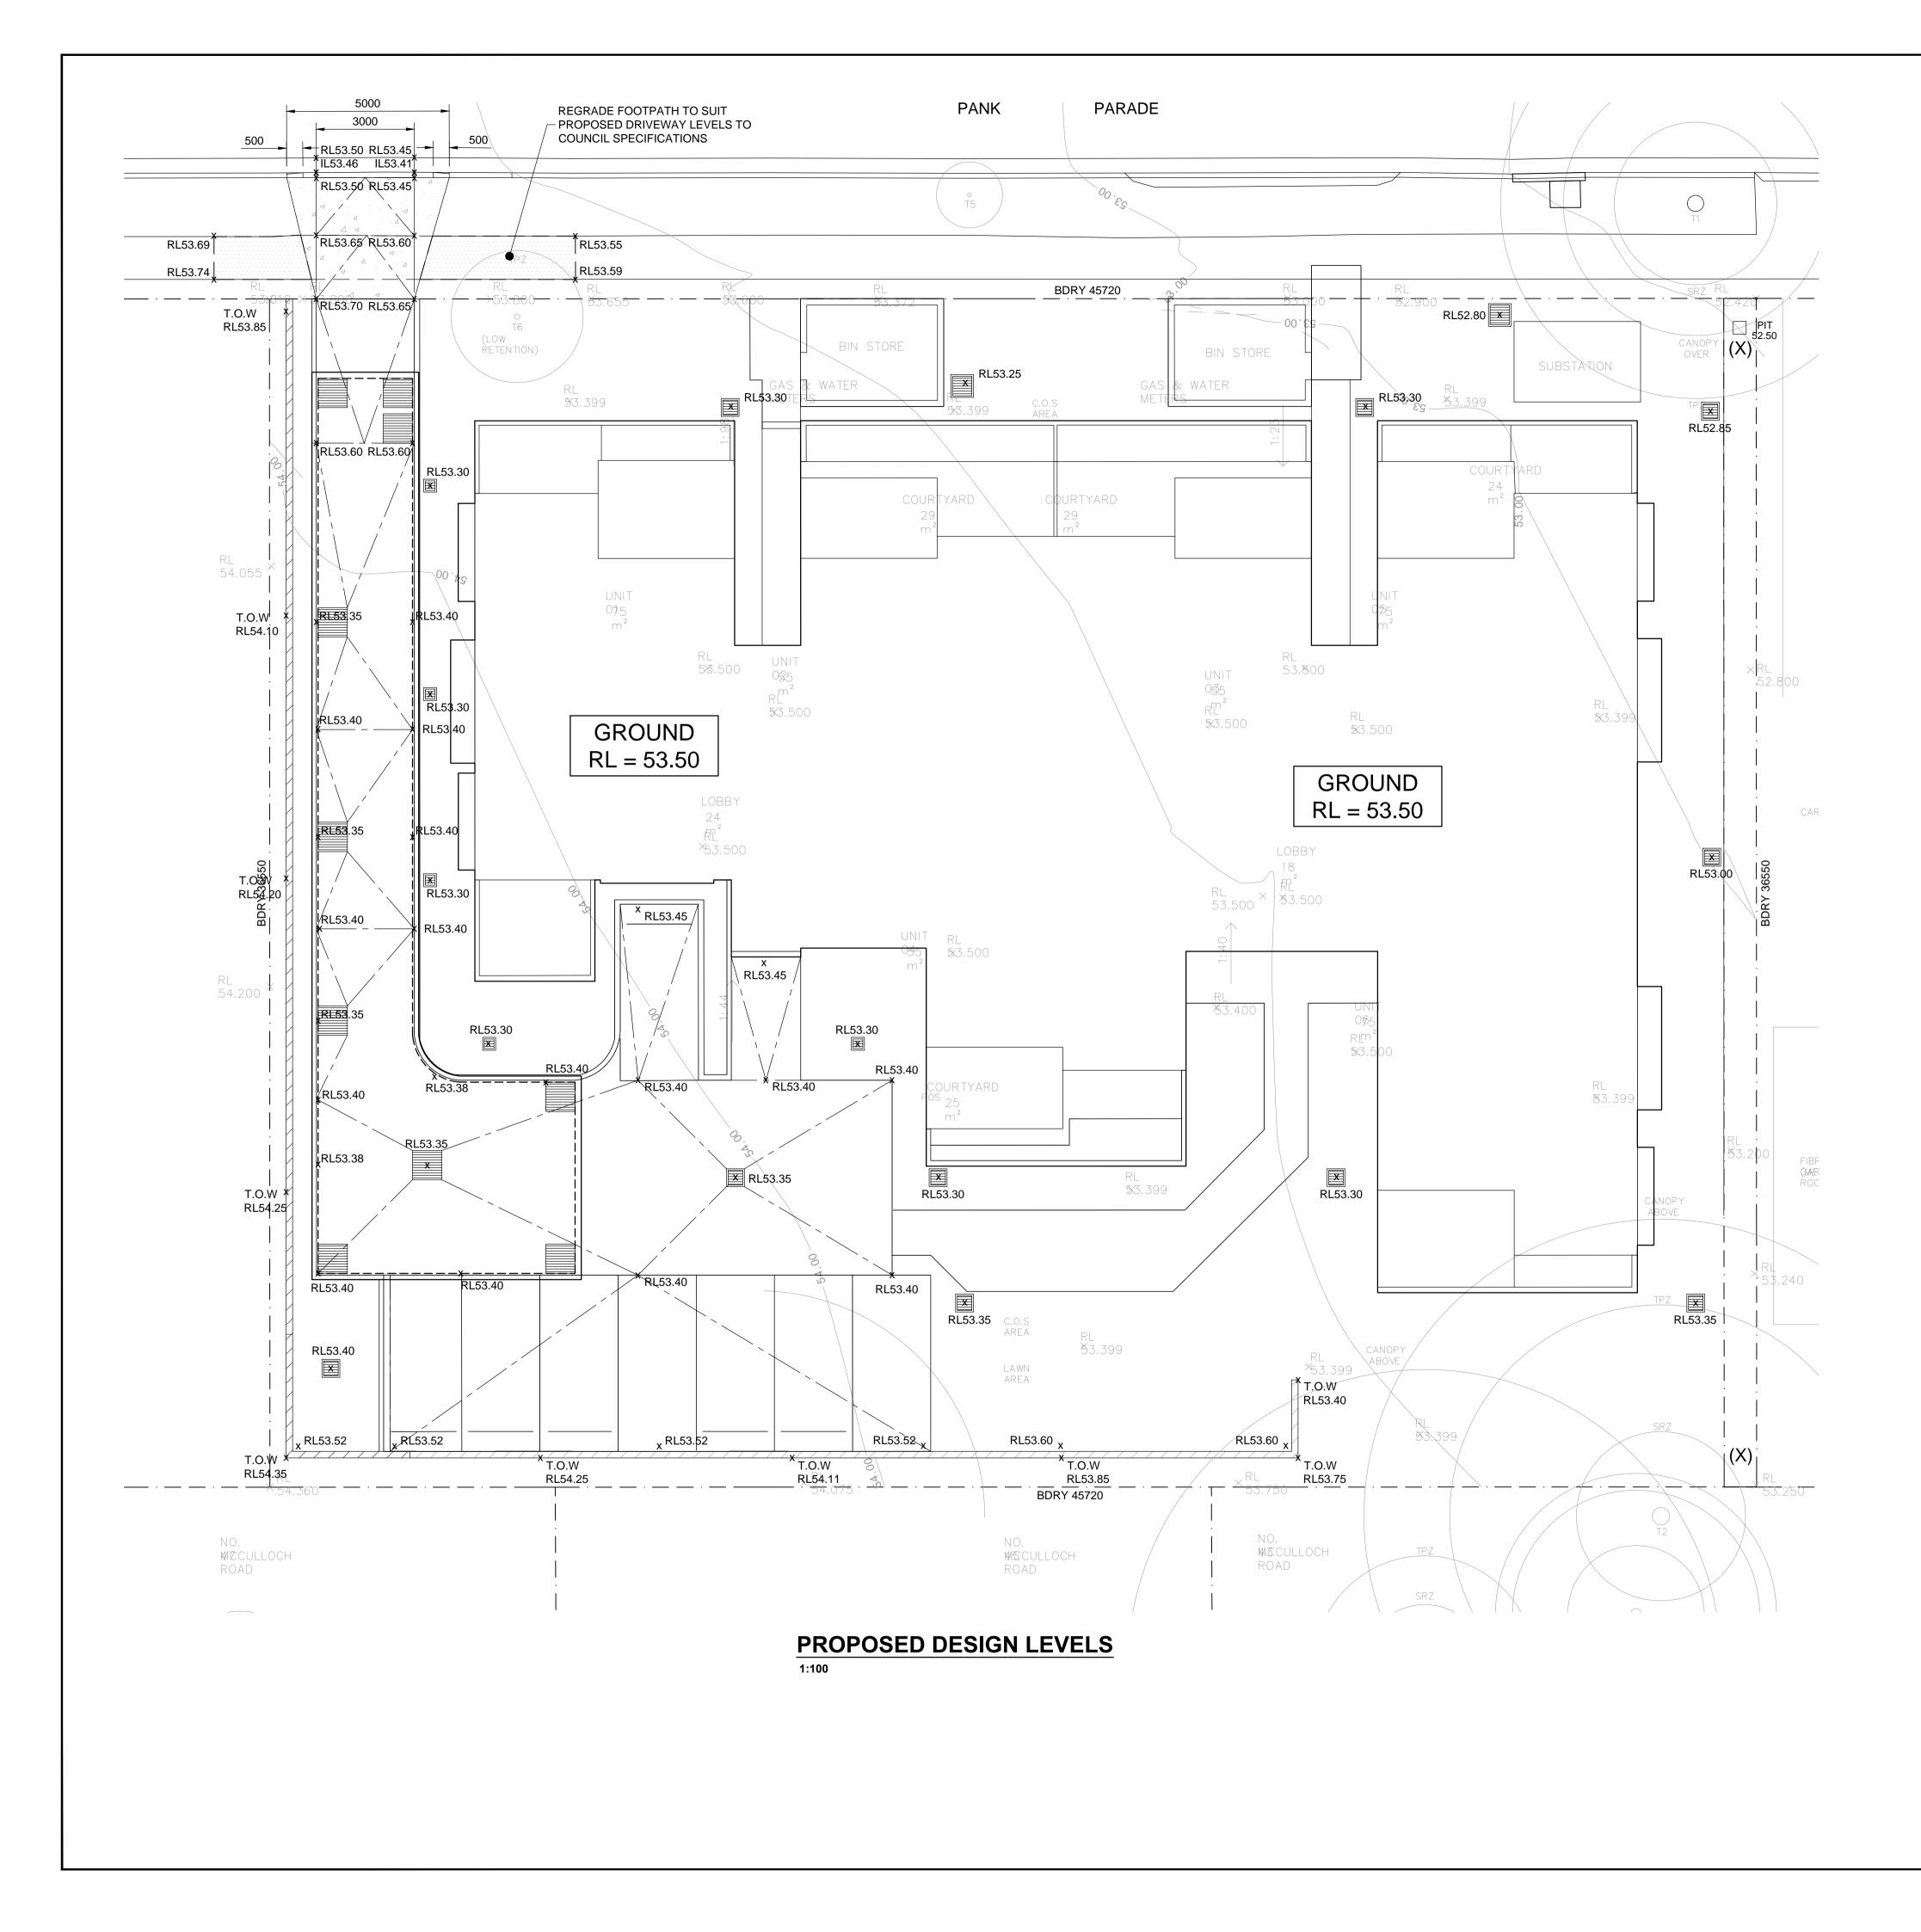

1. The development shall be carried out substantially in accordance with the following plans / documents and as modified below by any of the undermentioned identified requirements:

| Title / Name:          | Drawing No. / | Revision / | Date          | Prepared by: |
|------------------------|---------------|------------|---------------|--------------|
|                        | Document Ref  | Issue:     | [dd.mm.yyyy]: |              |
| Architectural          |               |            |               |              |
| Cover Sheet            | AR-0000       | Р          | 16.11.2023    | MODE Design  |
| Legends/Notes          | AR-0001       | М          | 16.11.2023    | MODE Design  |
| 3D View & Development  | AR-0002       | R          | 16.11.2023    | MODE Design  |
| Data Table             |               |            |               |              |
| 3D Views               | AR-0003       | L          | 16.11.2023    | MODE Design  |
| Site Analysis          | AR-0004       | Н          | 16.11.2023    | MODE Design  |
| Block Analysis Plan    | AR-0005       | Н          | 16.11.2023    | MODE Design  |
| Site Plan              | AR-0100       | 0          | 16.11.2023    | MODE Design  |
| Demolition Plan        | AR-0500       | L          | 16.11.2023    | MODE Design  |
| General Arrangement    | AR-1000       | S          | 16.11.2023    | MODE Design  |
| Plan – Ground Level    |               |            |               |              |
| General Arrangement    | AR-1001       | Q          | 16.11.2023    | MODE Design  |
| Plan –First Level      |               |            |               |              |
| General Arrangement    | AR-1002       | N          | 16.11.2023    | MODE Design  |
| Plan – Roof            |               |            |               |              |
| Elevations             | AR-2000       | N          | 16.11.2023    | MODE Design  |
| Sections               | AR-2100       | М          | 16.11.2023    | MODE Design  |
| Door & Window          | AR-4100       | М          | 16.11.2023    | MODE Design  |
| Schedules              |               |            |               |              |
| Photomontage – Sheet 1 | AR-8000       | G          | 16.11.2023    | MODE Design  |
| Photomontage – Sheet 2 | AR-8001       | G          | 16.11.2023    | MODE Design  |
| Solar Analysis         | AR-8100       | N          | 16.11.2023    | MODE Design  |