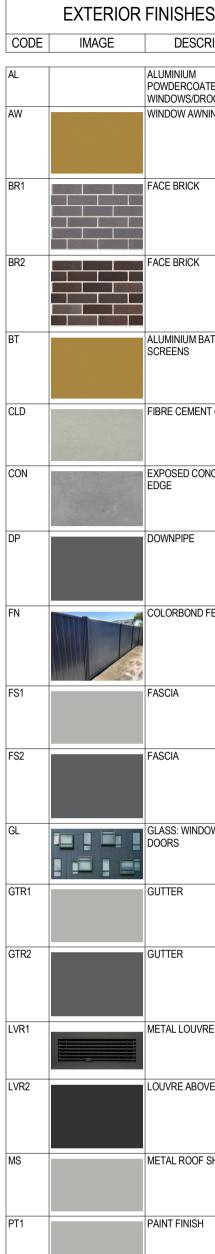

---------------------------------------------------|--------------------|------------------------|
| single-dwel       | ling rating                                         |                                                    | h.c.d.e.e          | 6.1 stars<br>44.1 MJ/m |
| Multi-unit de     | evelopment (attacl<br>becified is the average acros | n listing of ratings)<br>is the entire development | heating<br>cooling |                        |
| Recessed downligh | ts confirmation:                                    | Rated with                                         | X Rated            | d without              |
| Assessor Name/Nu  | umber 10194                                         |                                                    |                    |                        |





20 December 2023

These designs and plans are the copyright of MODE DESIGN Corp. Pty Ltd and cannot be reproduced without written permission.
Verify all dimensions on site prior to commencement of work.
DO NOT scale off these drawings.
Report any discrepancies to the architect before carrying out any

work.

| HES LEGEND                     | _LEGEND                                |
|--------------------------------|----------------------------------------|
| SCRIPTION                      | COLOUR                                 |
| IM<br>COATED:<br>S/DROOS FRAME | COLORBOND MONUMENT                     |
| AWNINGS                        | DULUX ELECTRO GOLD<br>PEARL            |
| СК                             | AUSTRAL BOWRAL 76 -<br>BRAHMAN GRANITE |
| СК