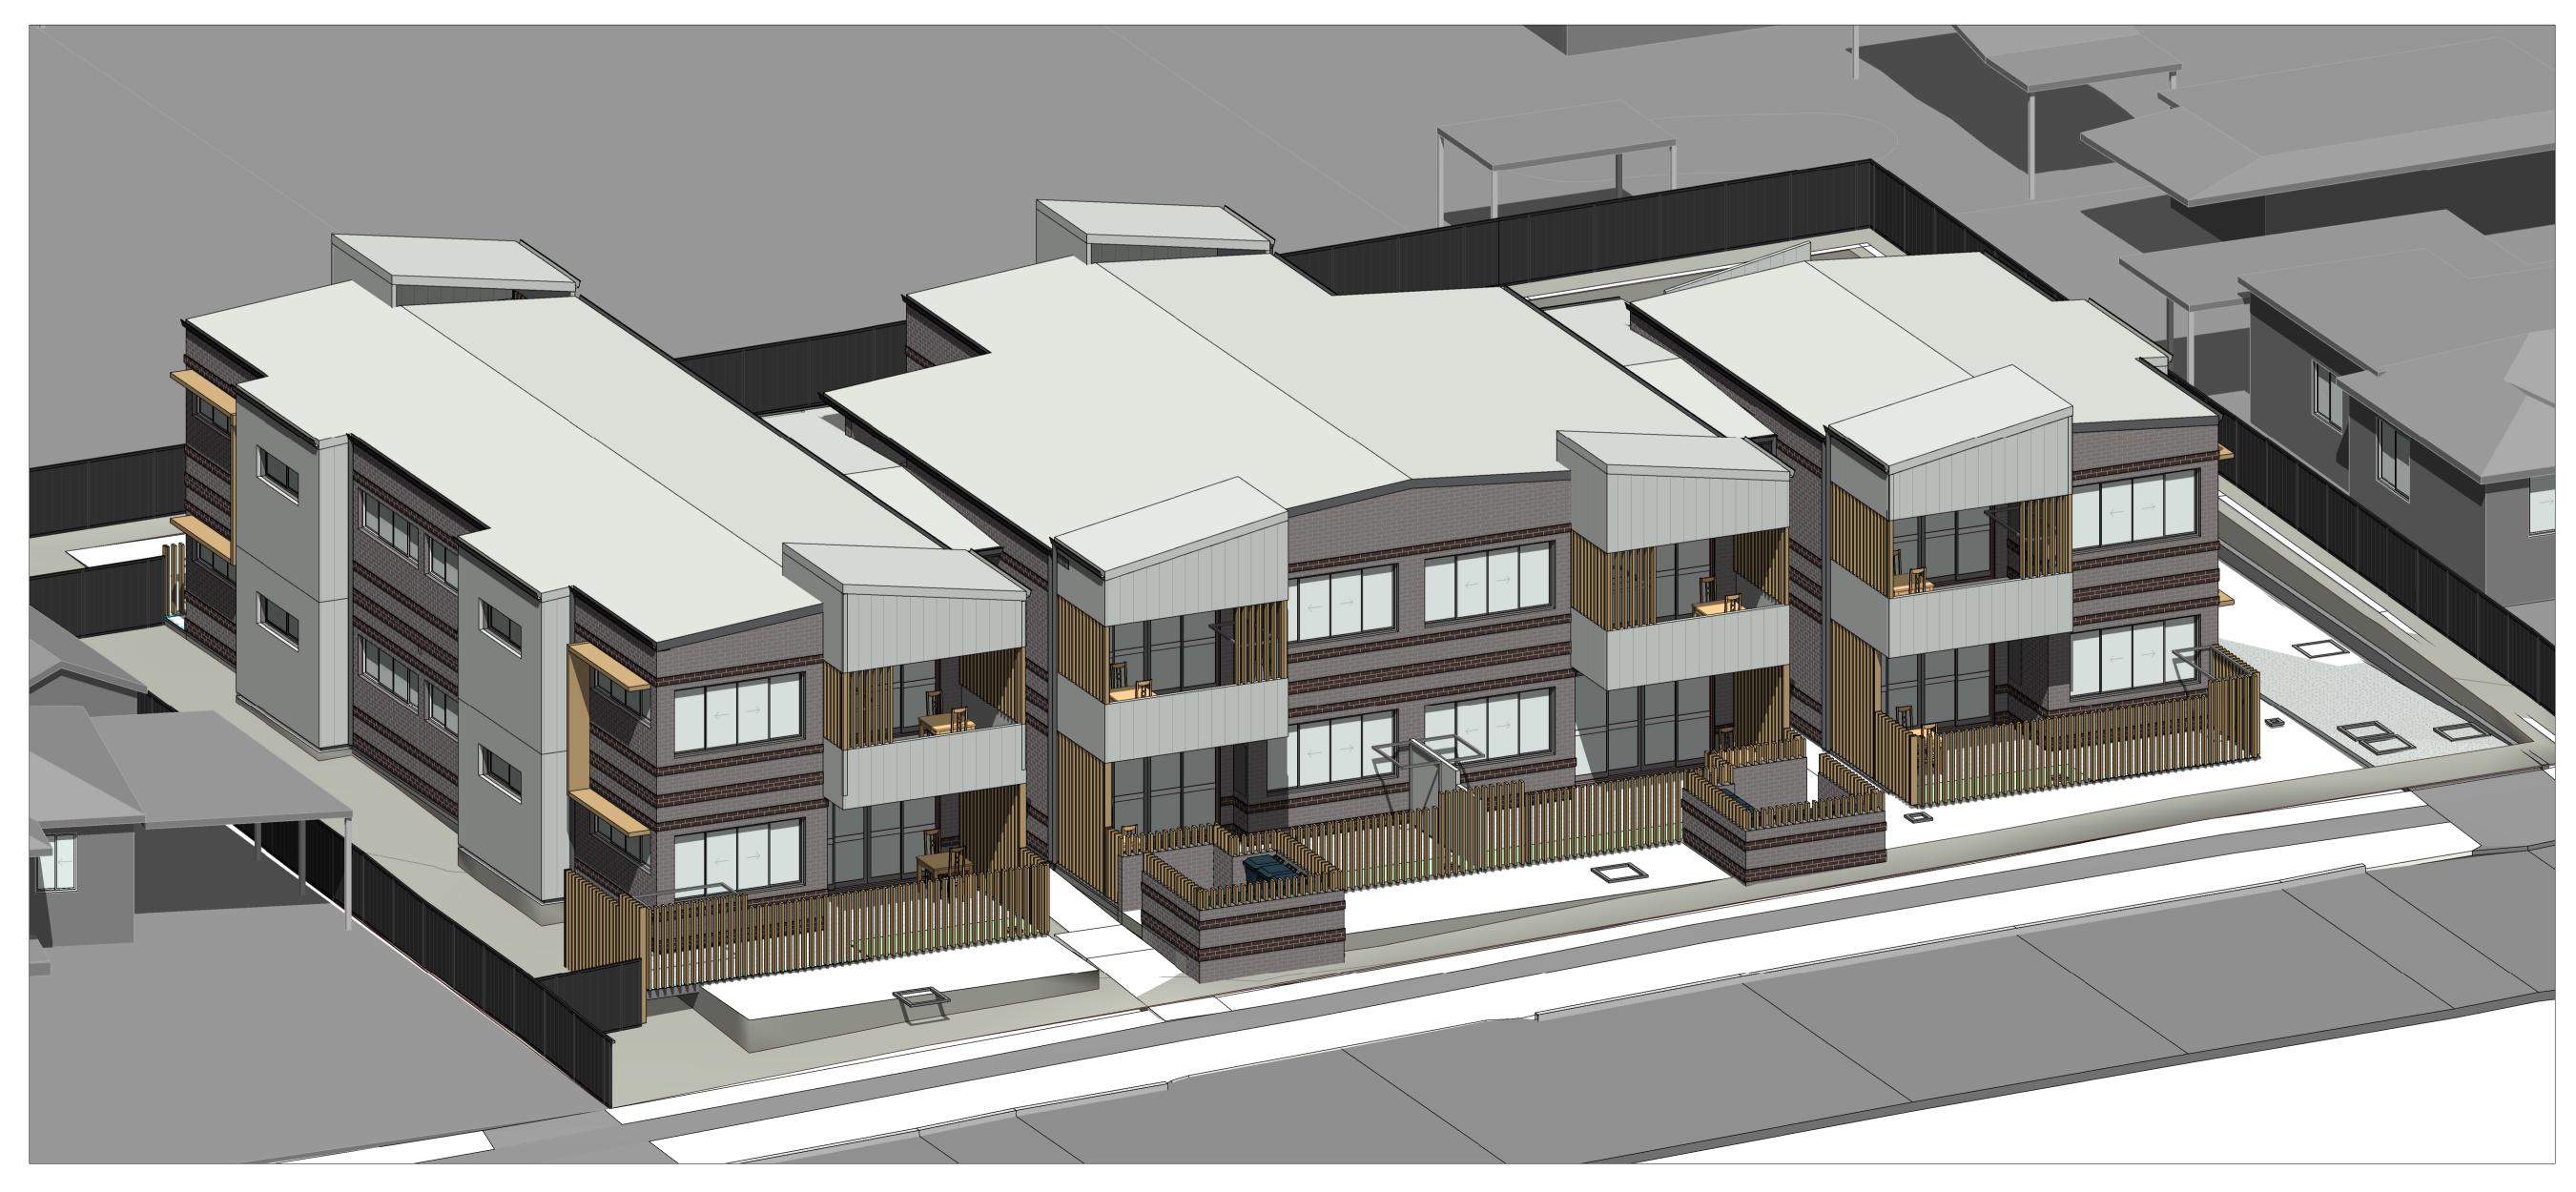

Provide a description of the activity

Demolition of 3 existing dwellings and structures, and the construction of 12 independent living seniors housing units comprising 6 x 1 bedroom and 6 x 2 bedroom units, with associated landscaping and fencing, surface parking for 6 cars, and consolidation into a single lot.

1. The development shall be carried out substantially in accordance with the following plans / documents and as modified below by any of the undermentioned identified requirements:

| Title / Name:          | Drawing No. / | Revision / | Date          | Prepared by: |
|------------------------|---------------|------------|---------------|--------------|
|                        | Document Ref  | Issue:     | [dd.mm.yyyy]: |              |
| Architectural          |               |            |               |              |
| Cover Sheet            | AR-0000       | Р          | 16.11.2023    | MODE Design  |
| Legends/Notes          | AR-0001       | М          | 16.11.2023    | MODE Design  |
| 3D View & Development  | AR-0002       | R          | 16.11.2023    | MODE Design  |
| Data Table             |               |            |               |              |
| 3D Views               | AR-0003       | L          | 16.11.2023    | MODE Design  |
| Site Analysis          | AR-0004       | Н          | 16.11.2023    | MODE Design  |
| Block Analysis Plan    | AR-0005       | Н          | 16.11.2023    | MODE Design  |
| Site Plan              | AR-0100       | 0          | 16.11.2023    | MODE Design  |
| Demolition Plan        | AR-0500       | L          | 16.11.2023    | MODE Design  |
| General Arrangement    | AR-1000       | S          | 16.11.2023    | MODE Design  |
| Plan – Ground Level    |               |            |               |              |
| General Arrangement    | AR-1001       | Q          | 16.11.2023    | MODE Design  |
| Plan –First Level      |               |            |               |              |
| General Arrangement    | AR-1002       | N          | 16.11.2023    | MODE Design  |
| Plan – Roof            |               |            |               |              |
| Elevations             | AR-2000       | N          | 16.11.2023    | MODE Design  |
| Sections               | AR-2100       | М          | 16.11.2023    | MODE Design  |
| Door & Window          | AR-4100       | М          | 16.11.2023    | MODE Design  |
| Schedules              |               |            |               |              |
| Photomontage – Sheet 1 | AR-8000       | G          | 16.11.2023    | MODE Design  |
| Photomontage – Sheet 2 | AR-8001       | G          | 16.11.2023    | MODE Design  |
| Solar Analysis         | AR-8100       | N          | 16.11.2023    | MODE Design  |