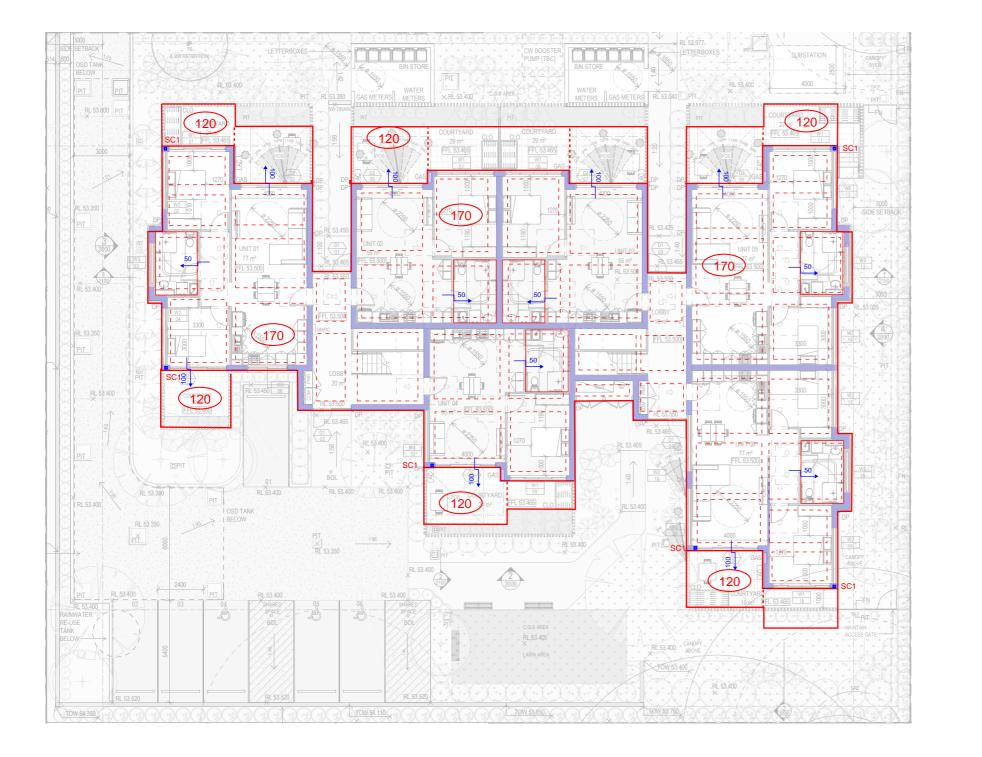

1. The development shall be carried out substantially in accordance with the following plans / documents and as modified below by any of the undermentioned identified requirements:

| Title / Name:          | Drawing No. / | Revision / | Date          | Prepared by: |
|------------------------|---------------|------------|---------------|--------------|
|                        | Document Ref  | Issue:     | [dd.mm.yyyy]: |              |
| Architectural          |               |            |               |              |
| Cover Sheet            | AR-0000       | Р          | 16.11.2023    | MODE Design  |
| Legends/Notes          | AR-0001       | М          | 16.11.2023    | MODE Design  |
| 3D View & Development  | AR-0002       | R          | 16.11.2023    | MODE Design  |
| Data Table             |               |            |               |              |
| 3D Views               | AR-0003       | L          | 16.11.2023    | MODE Design  |
| Site Analysis          | AR-0004       | Н          | 16.11.2023    | MODE Design  |
| Block Analysis Plan    | AR-0005       | Н          | 16.11.2023    | MODE Design  |
| Site Plan              | AR-0100       | 0          | 16.11.2023    | MODE Design  |
| Demolition Plan        | AR-0500       | L          | 16.11.2023    | MODE Design  |
| General Arrangement    | AR-1000       | S          | 16.11.2023    | MODE Design  |
| Plan – Ground Level    |               |            |               |              |
| General Arrangement    | AR-1001       | Q          | 16.11.2023    | MODE Design  |
| Plan –First Level      |               |            |               |              |
| General Arrangement    | AR-1002       | N          | 16.11.2023    | MODE Design  |
| Plan – Roof            |               |            |               |              |
| Elevations             | AR-2000       | N          | 16.11.2023    | MODE Design  |
| Sections               | AR-2100       | М          | 16.11.2023    | MODE Design  |
| Door & Window          | AR-4100       | М          | 16.11.2023    | MODE Design  |
| Schedules              |               |            |               |              |
| Photomontage – Sheet 1 | AR-8000       | G          | 16.11.2023    | MODE Design  |
| Photomontage – Sheet 2 | AR-8001       | G          | 16.11.2023    | MODE Design  |
| Solar Analysis         | AR-8100       | N          | 16.11.2023    | MODE Design  |