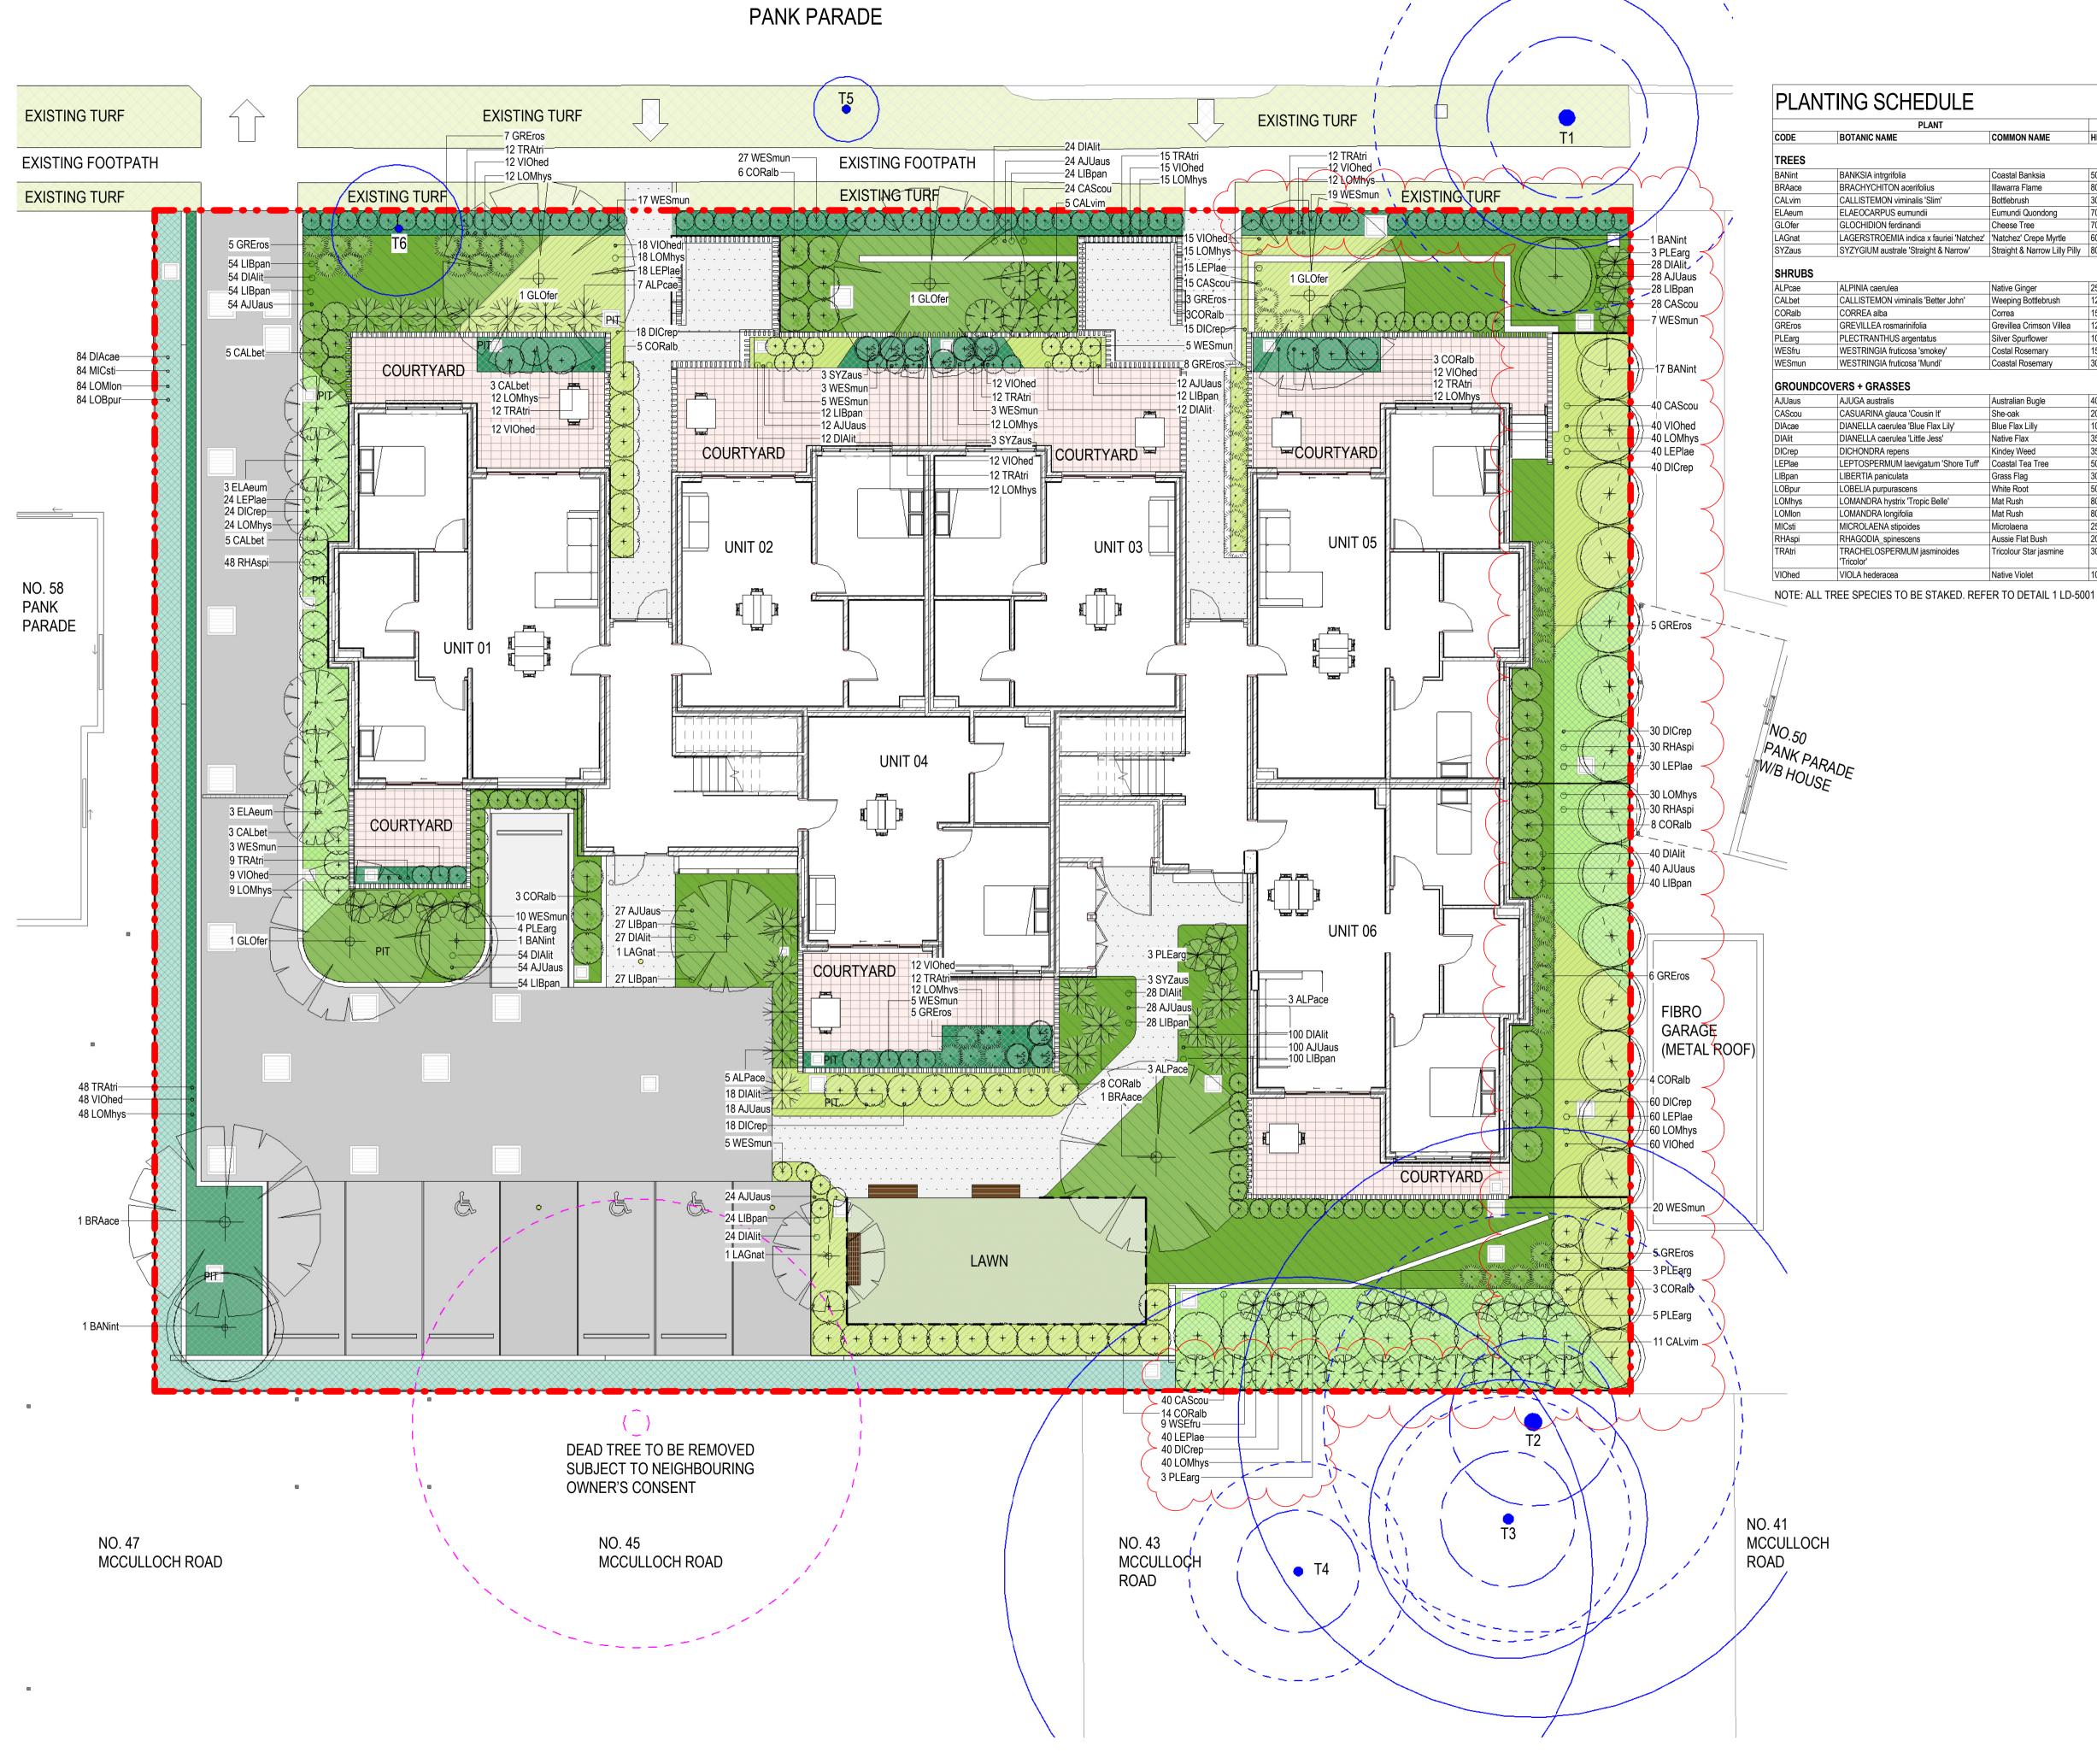

Provide a description of the activity

Demolition of 3 existing dwellings and structures, and the construction of 12 independent living seniors housing units comprising 6 x 1 bedroom and 6 x 2 bedroom units, with associated landscaping and fencing, surface parking for 6 cars, and consolidation into a single lot.