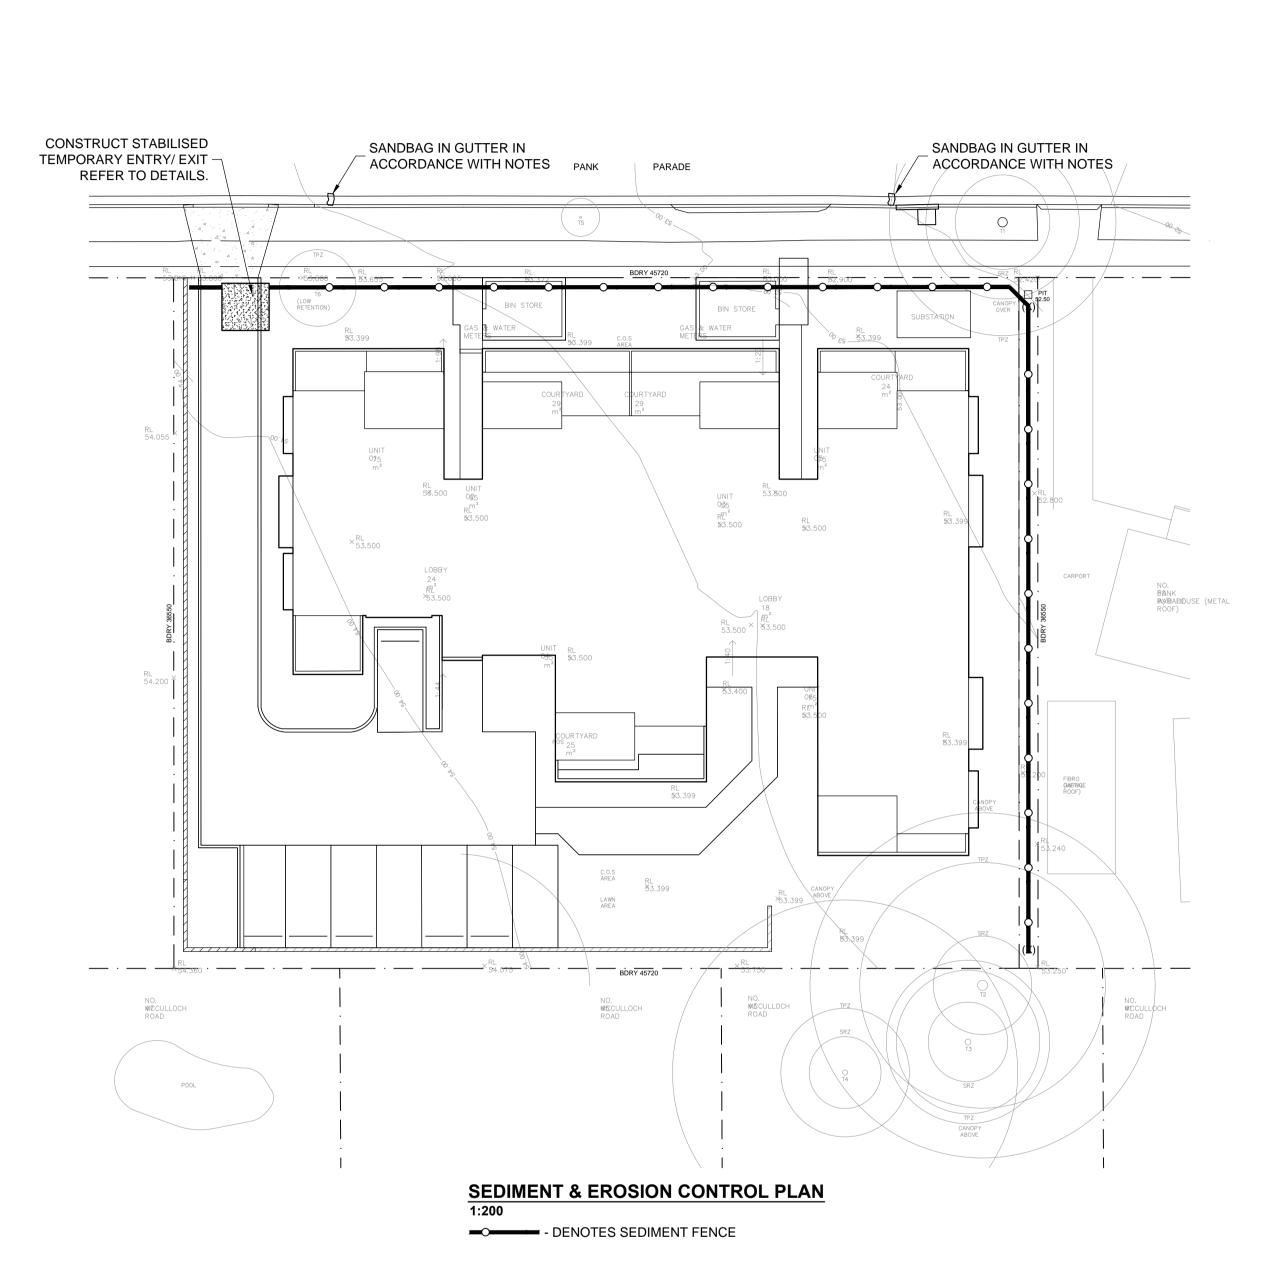

1. The development shall be carried out substantially in accordance with the following plans / documents and as modified below by any of the undermentioned identified requirements:

| Title / Name:          | Drawing No. / | Revision / | Date          | Prepared by: |
|------------------------|---------------|------------|---------------|--------------|
|                        | Document Ref  | Issue:     | [dd.mm.yyyy]: |              |
| Architectural          |               |            |               |              |
| Cover Sheet            | AR-0000       | Р          | 16.11.2023    | MODE Design  |
| Legends/Notes          | AR-0001       | М          | 16.11.2023    | MODE Design  |
| 3D View & Development  | AR-0002       | R          | 16.11.2023    | MODE Design  |
| Data Table             |               |            |               |              |
| 3D Views               | AR-0003       | L          | 16.11.2023    | MODE Design  |
| Site Analysis          | AR-0004       | Н          | 16.11.2023    | MODE Design  |
| Block Analysis Plan    | AR-0005       | Н          | 16.11.2023    | MODE Design  |
| Site Plan              | AR-0100       | 0          | 16.11.2023    | MODE Design  |
| Demolition Plan        | AR-0500       | L          | 16.11.2023    | MODE Design  |
| General Arrangement    | AR-1000       | S          | 16.11.2023    | MODE Design  |
| Plan – Ground Level    |               |            |               |              |
| General Arrangement    | AR-1001       | Q          | 16.11.2023    | MODE Design  |
| Plan –First Level      |               |            |               |              |
| General Arrangement    | AR-1002       | N          | 16.11.2023    | MODE Design  |
| Plan – Roof            |               |            |               |              |
| Elevations             | AR-2000       | N          | 16.11.2023    | MODE Design  |
| Sections               | AR-2100       | М          | 16.11.2023    | MODE Design  |
| Door & Window          | AR-4100       | М          | 16.11.2023    | MODE Design  |
| Schedules              |               |            |               |              |
| Photomontage – Sheet 1 | AR-8000       | G          | 16.11.2023    | MODE Design  |
| Photomontage – Sheet 2 | AR-8001       | G          | 16.11.2023    | MODE Design  |
| Solar Analysis         | AR-8100       | N          | 16.11.2023    | MODE Design  |