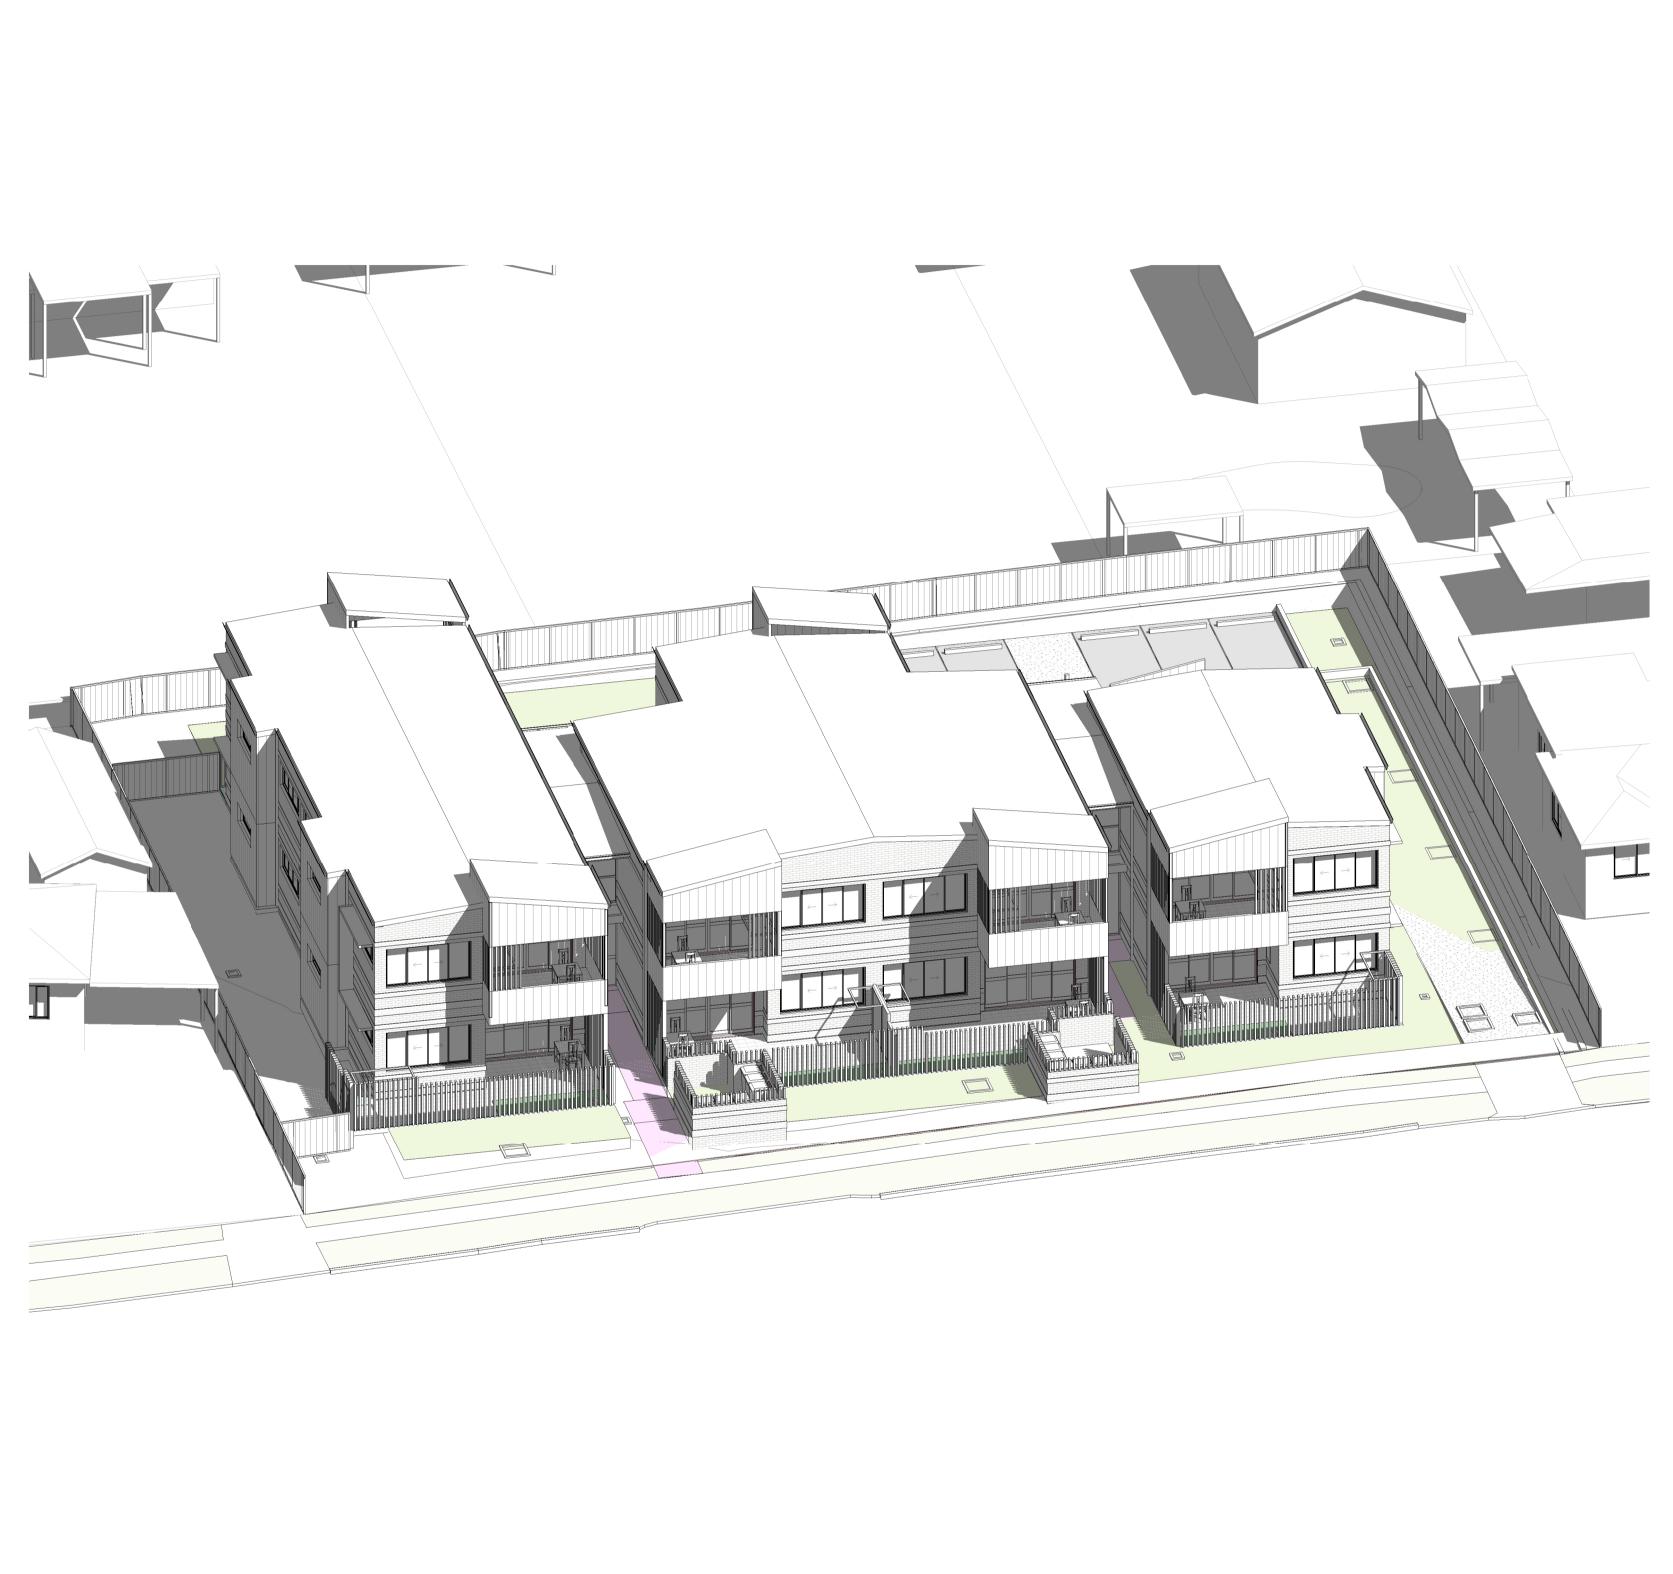

Provide a description of the activity

Demolition of 3 existing dwellings and structures, and the construction of 12 independent living seniors housing units comprising 6 x 1 bedroom and 6 x 2 bedroom units, with associated landscaping and fencing, surface parking for 6 cars, and consolidation into a single lot.

1. The development shall be carried out substantially in accordance with the following plans / documents and as modified below by any of the undermentioned identified requirements:

| Title / Name:          | Drawing No. / | Revision / | Date          | Prepared by: |
|------------------------|---------------|------------|---------------|--------------|
|                        | Document Ref  | Issue:     | [dd.mm.yyyy]: |              |
| Architectural          |               |            |               |              |
| Cover Sheet            | AR-0000       | Р          | 16.11.2023    | MODE Design  |
| Legends/Notes          | AR-0001       | М          | 16.11.2023    | MODE Design  |
| 3D View & Development  | AR-0002       | R          | 16.11.2023    | MODE Design  |
| Data Table             |               |            |               |              |
| 3D Views               | AR-0003       | L          | 16.11.2023    | MODE Design  |
| Site Analysis          | AR-0004       | Н          | 16.11.2023    | MODE Design  |
| Block Analysis Plan    | AR-0005       | Н          | 16.11.2023    | MODE Design  |
| Site Plan              | AR-0100       | 0          | 16.11.2023    | MODE Design  |
| Demolition Plan        | AR-0500       | L          | 16.11.2023    | MODE Design  |
| General Arrangement    | AR-1000       | S          | 16.11.2023    | MODE Design  |
| Plan – Ground Level    |               |            |               |              |
| General Arrangement    | AR-1001       | Q          | 16.11.2023    | MODE Design  |
| Plan –First Level      |               |            |               |              |
| General Arrangement    | AR-1002       | N          | 16.11.2023    | MODE Design  |
| Plan – Roof            |               |            |               |              |
| Elevations             | AR-2000       | N          | 16.11.2023    | MODE Design  |
| Sections               | AR-2100       | М          | 16.11.2023    | MODE Design  |
| Door & Window          | AR-4100       | М          | 16.11.2023    | MODE Design  |
| Schedules              |               |            |               |              |
| Photomontage – Sheet 1 | AR-8000       | G          | 16.11.2023    | MODE Design  |
| Photomontage – Sheet 2 | AR-8001       | G          | 16.11.2023    | MODE Design  |
| Solar Analysis         | AR-8100       | N          | 16.11.2023    | MODE Design  |