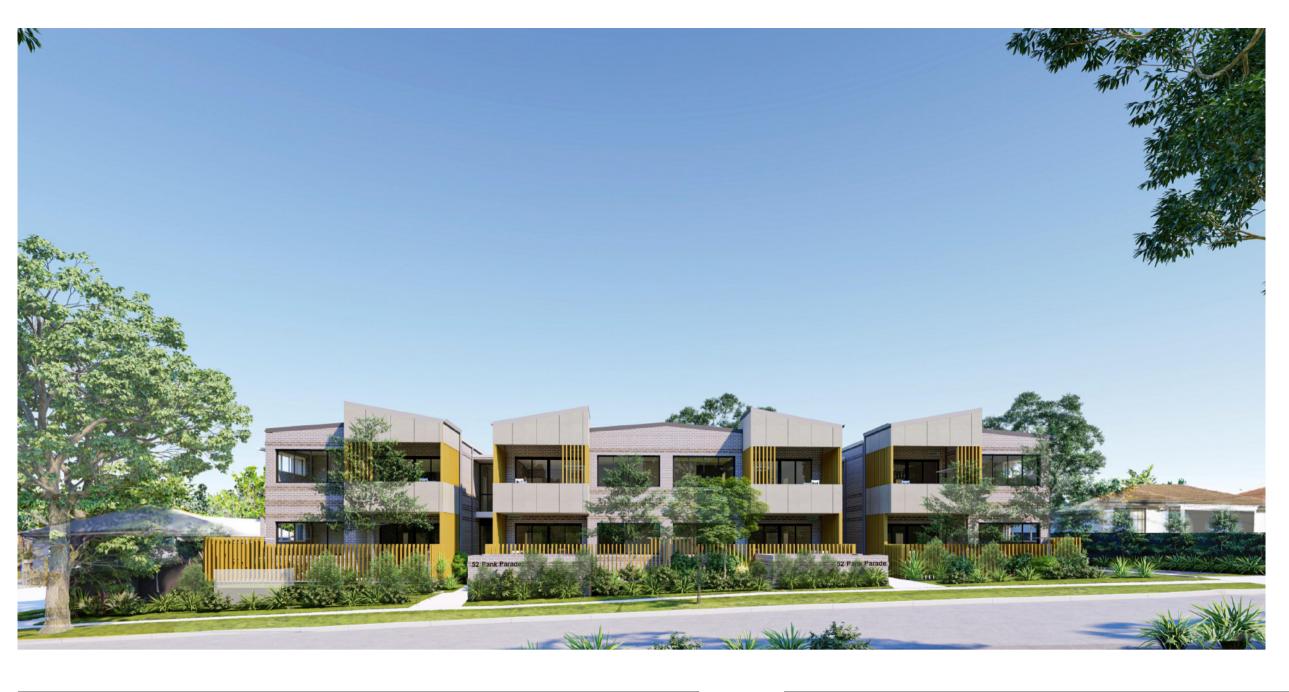

Provide a description of the activity

Demolition of 3 existing dwellings and structures, and the construction of 12 independent living seniors housing units comprising 6 x 1 bedroom and 6 x 2 bedroom units, with associated landscaping and fencing, surface parking for 6 cars, and consolidation into a single lot.