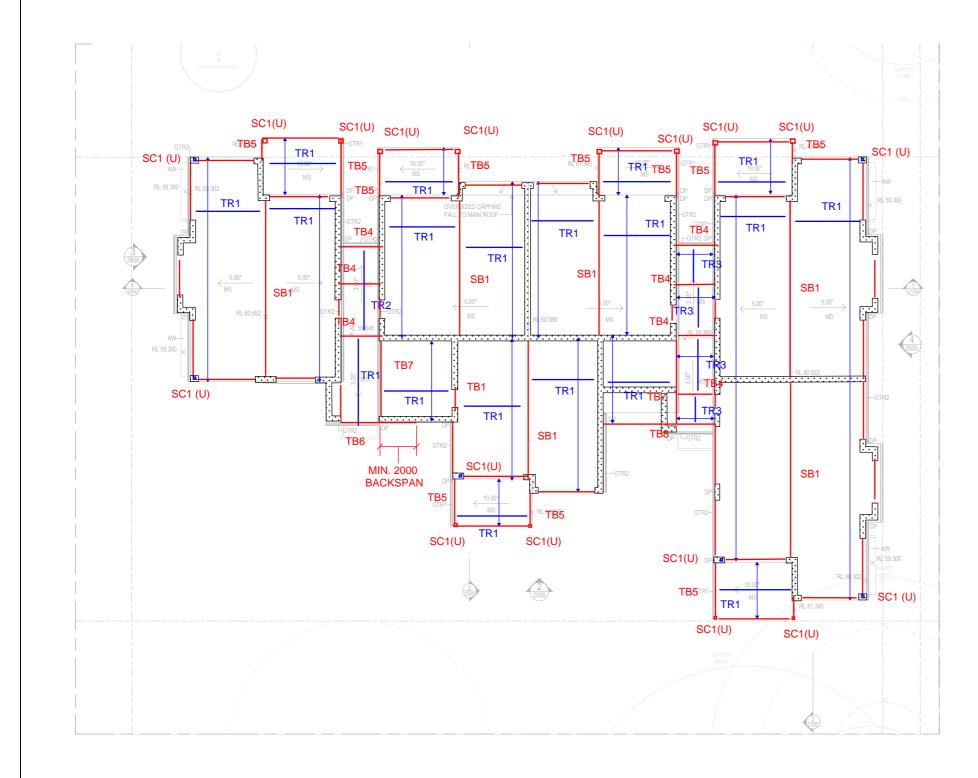

1. The development shall be carried out substantially in accordance with the following plans / documents and as modified below by any of the undermentioned identified requirements:

| Title / Name:          | Drawing No. / | Revision / | Date          | Prepared by: |
|------------------------|---------------|------------|---------------|--------------|
|                        | Document Ref  | Issue:     | [dd.mm.yyyy]: |              |
| Architectural          |               |            |               |              |
| Cover Sheet            | AR-0000       | Р          | 16.11.2023    | MODE Design  |
| Legends/Notes          | AR-0001       | М          | 16.11.2023    | MODE Design  |
| 3D View & Development  | AR-0002       | R          | 16.11.2023    | MODE Design  |
| Data Table             |               |            |               |              |
| 3D Views               | AR-0003       | L          | 16.11.2023    | MODE Design  |
| Site Analysis          | AR-0004       | Н          | 16.11.2023    | MODE Design  |
| Block Analysis Plan    | AR-0005       | Н          | 16.11.2023    | MODE Design  |
| Site Plan              | AR-0100       | 0          | 16.11.2023    | MODE Design  |
| Demolition Plan        | AR-0500       | L          | 16.11.2023    | MODE Design  |
| General Arrangement    | AR-1000       | S          | 16.11.2023    | MODE Design  |
| Plan – Ground Level    |               |            |               |              |
| General Arrangement    | AR-1001       | Q          | 16.11.2023    | MODE Design  |
| Plan –First Level      |               |            |               |              |
| General Arrangement    | AR-1002       | N          | 16.11.2023    | MODE Design  |
| Plan – Roof            |               |            |               |              |
| Elevations             | AR-2000       | N          | 16.11.2023    | MODE Design  |
| Sections               | AR-2100       | М          | 16.11.2023    | MODE Design  |
| Door & Window          | AR-4100       | М          | 16.11.2023    | MODE Design  |
| Schedules              |               |            |               |              |
| Photomontage – Sheet 1 | AR-8000       | G          | 16.11.2023    | MODE Design  |
| Photomontage – Sheet 2 | AR-8001       | G          | 16.11.2023    | MODE Design  |
| Solar Analysis         | AR-8100       | N          | 16.11.2023    | MODE Design  |