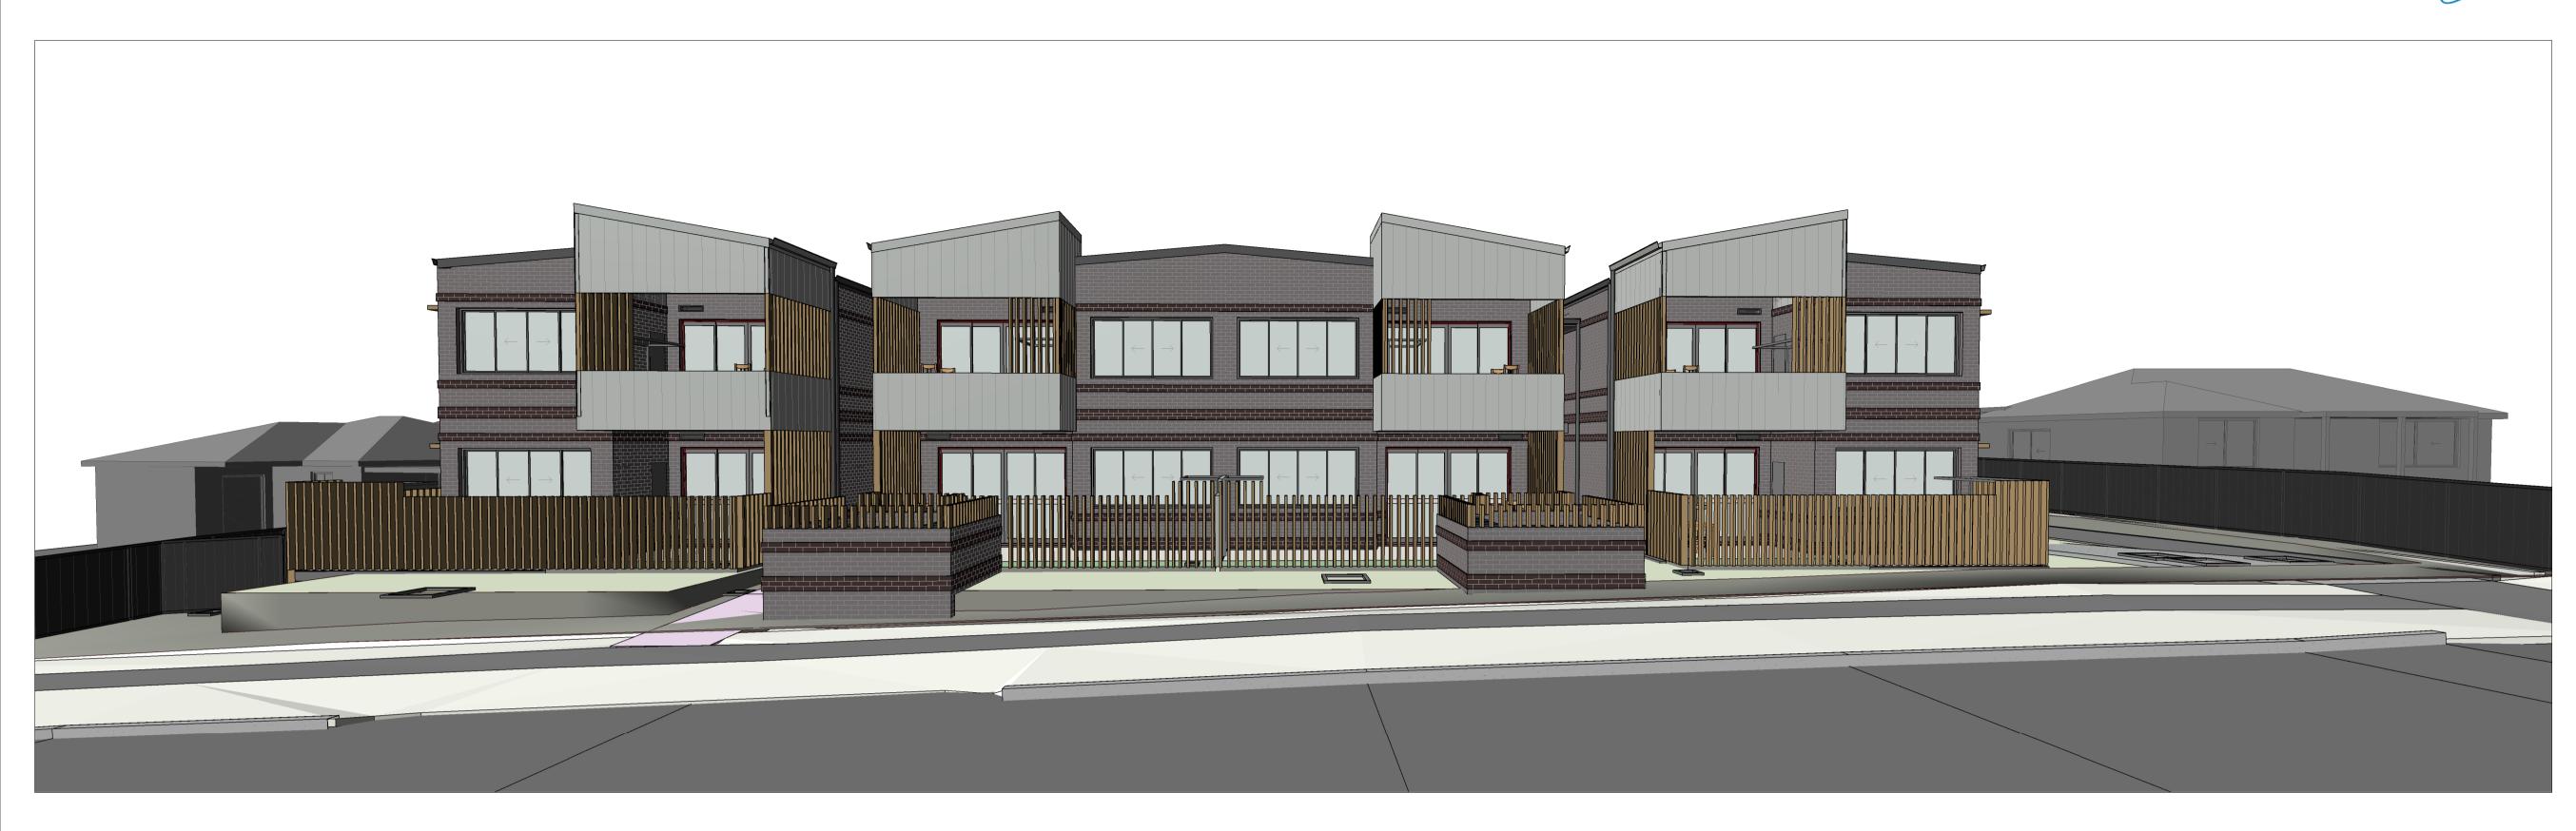

Provide a description of the activity

Demolition of 3 existing dwellings and structures, and the construction of 12 independent living seniors housing units comprising 6 x 1 bedroom and 6 x 2 bedroom units, with associated landscaping and fencing, surface parking for 6 cars, and consolidation into a single lot.

1. The development shall be carried out substantially in accordance with the following plans / documents and as modified below by any of the undermentioned identified requirements:

| Title / Name:          | Drawing No. / | Revision / | Date          | Prepared by: |
|------------------------|---------------|------------|---------------|--------------|
|                        | Document Ref  | Issue:     | [dd.mm.yyyy]: |              |
| Architectural          |               |            |               |              |
| Cover Sheet            | AR-0000       | Р          | 16.11.2023    | MODE Design  |
| Legends/Notes          | AR-0001       | М          | 16.11.2023    | MODE Design  |
| 3D View & Development  | AR-0002       | R          | 16.11.2023    | MODE Design  |
| Data Table             |               |            |               |              |
| 3D Views               | AR-0003       | L          | 16.11.2023    | MODE Design  |
| Site Analysis          | AR-0004       | Н          | 16.11.2023    | MODE Design  |
| Block Analysis Plan    | AR-0005       | Н          | 16.11.2023    | MODE Design  |
| Site Plan              | AR-0100       | 0          | 16.11.2023    | MODE Design  |
| Demolition Plan        | AR-0500       | L          | 16.11.2023    | MODE Design  |
| General Arrangement    | AR-1000       | S          | 16.11.2023    | MODE Design  |
| Plan – Ground Level    |               |            |               |              |
| General Arrangement    | AR-1001       | Q          | 16.11.2023    | MODE Design  |
| Plan –First Level      |               |            |               |              |
| General Arrangement    | AR-1002       | N          | 16.11.2023    | MODE Design  |
| Plan – Roof            |               |            |               |              |
| Elevations             | AR-2000       | N          | 16.11.2023    | MODE Design  |
| Sections               | AR-2100       | М          | 16.11.2023    | MODE Design  |
| Door & Window          | AR-4100       | М          | 16.11.2023    | MODE Design  |
| Schedules              |               |            |               |              |
| Photomontage – Sheet 1 | AR-8000       | G          | 16.11.2023    | MODE Design  |
| Photomontage – Sheet 2 | AR-8001       | G          | 16.11.2023    | MODE Design  |
| Solar Analysis         | AR-8100       | N          | 16.11.2023    | MODE Design  |