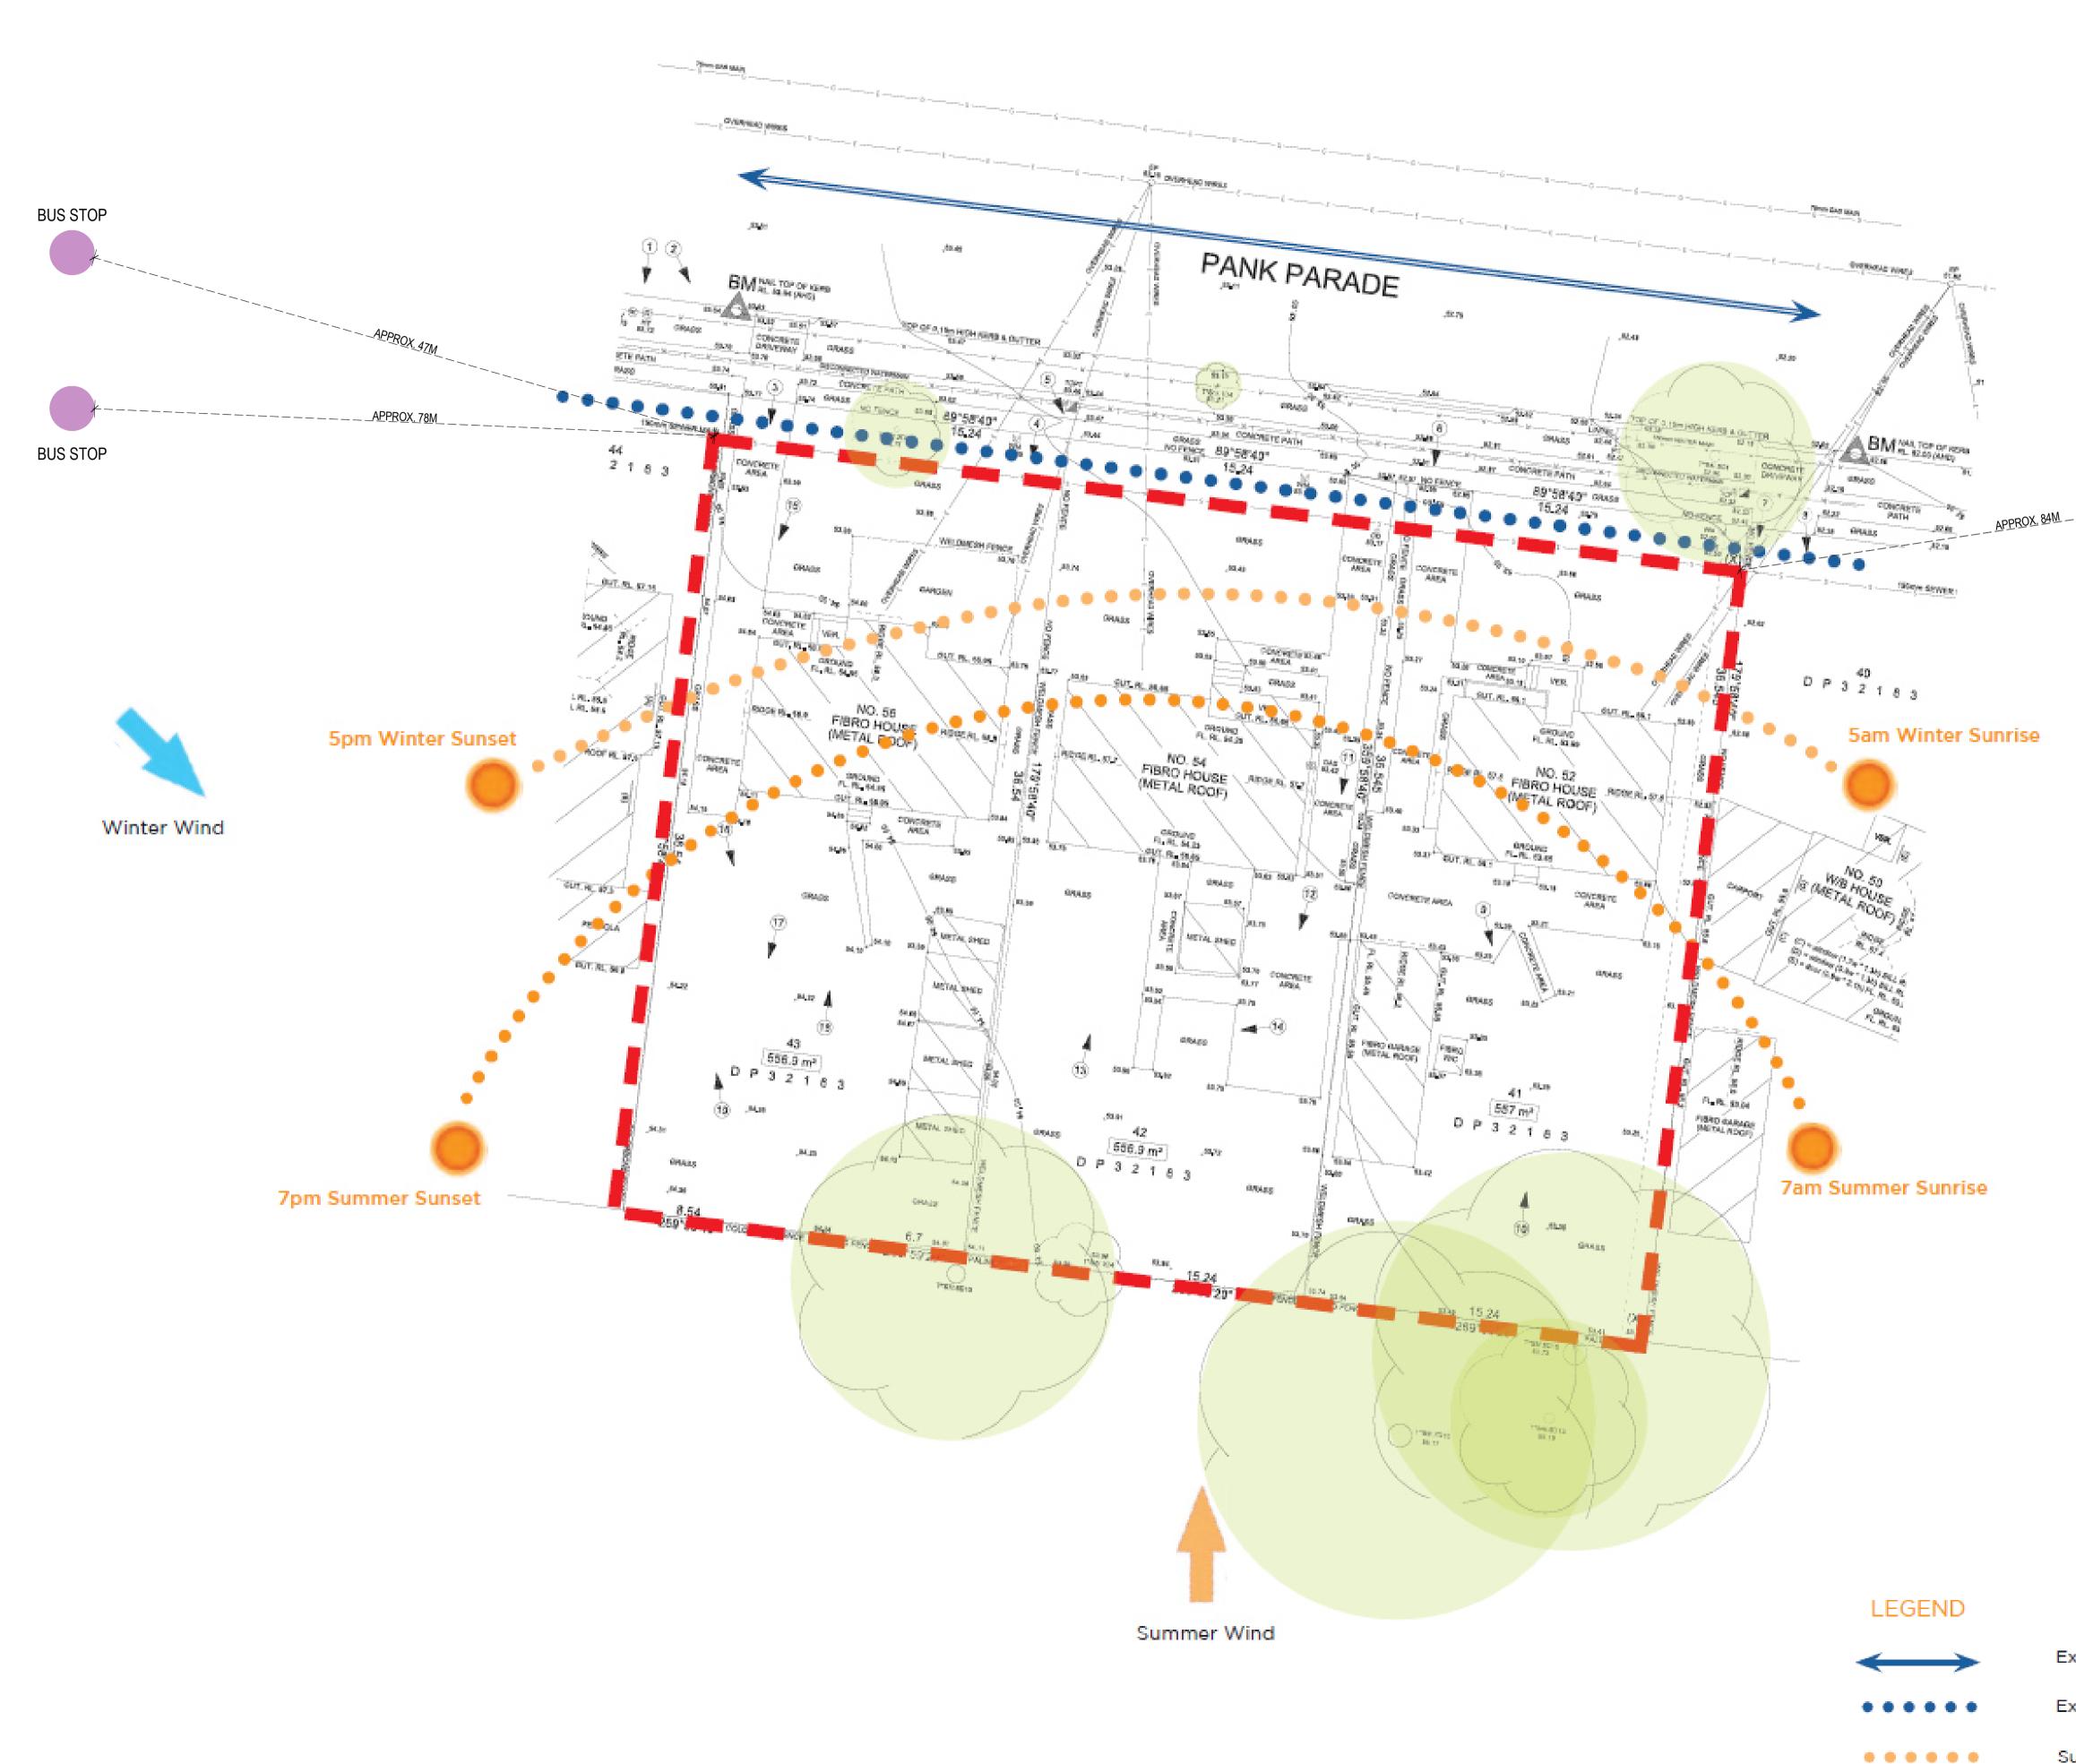

1. The development shall be carried out substantially in accordance with the following plans / documents and as modified below by any of the undermentioned identified requirements:

| Title / Name:          | Drawing No. / | Revision / | Date          | Prepared by: |
|------------------------|---------------|------------|---------------|--------------|
|                        | Document Ref  | Issue:     | [dd.mm.yyyy]: |              |
| Architectural          |               |            |               |              |
| Cover Sheet            | AR-0000       | Р          | 16.11.2023    | MODE Design  |
| Legends/Notes          | AR-0001       | М          | 16.11.2023    | MODE Design  |
| 3D View & Development  | AR-0002       | R          | 16.11.2023    | MODE Design  |
| Data Table             |               |            |               |              |
| 3D Views               | AR-0003       | L          | 16.11.2023    | MODE Design  |
| Site Analysis          | AR-0004       | Н          | 16.11.2023    | MODE Design  |
| Block Analysis Plan    | AR-0005       | Н          | 16.11.2023    | MODE Design  |
| Site Plan              | AR-0100       | 0          | 16.11.2023    | MODE Design  |
| Demolition Plan        | AR-0500       | L          | 16.11.2023    | MODE Design  |
| General Arrangement    | AR-1000       | S          | 16.11.2023    | MODE Design  |
| Plan – Ground Level    |               |            |               |              |
| General Arrangement    | AR-1001       | Q          | 16.11.2023    | MODE Design  |
| Plan –First Level      |               |            |               |              |
| General Arrangement    | AR-1002       | N          | 16.11.2023    | MODE Design  |
| Plan – Roof            |               |            |               |              |
| Elevations             | AR-2000       | N          | 16.11.2023    | MODE Design  |
| Sections               | AR-2100       | М          | 16.11.2023    | MODE Design  |
| Door & Window          | AR-4100       | М          | 16.11.2023    | MODE Design  |
| Schedules              |               |            |               |              |
| Photomontage – Sheet 1 | AR-8000       | G          | 16.11.2023    | MODE Design  |
| Photomontage – Sheet 2 | AR-8001       | G          | 16.11.2023    | MODE Design  |
| Solar Analysis         | AR-8100       | N          | 16.11.2023    | MODE Design  |