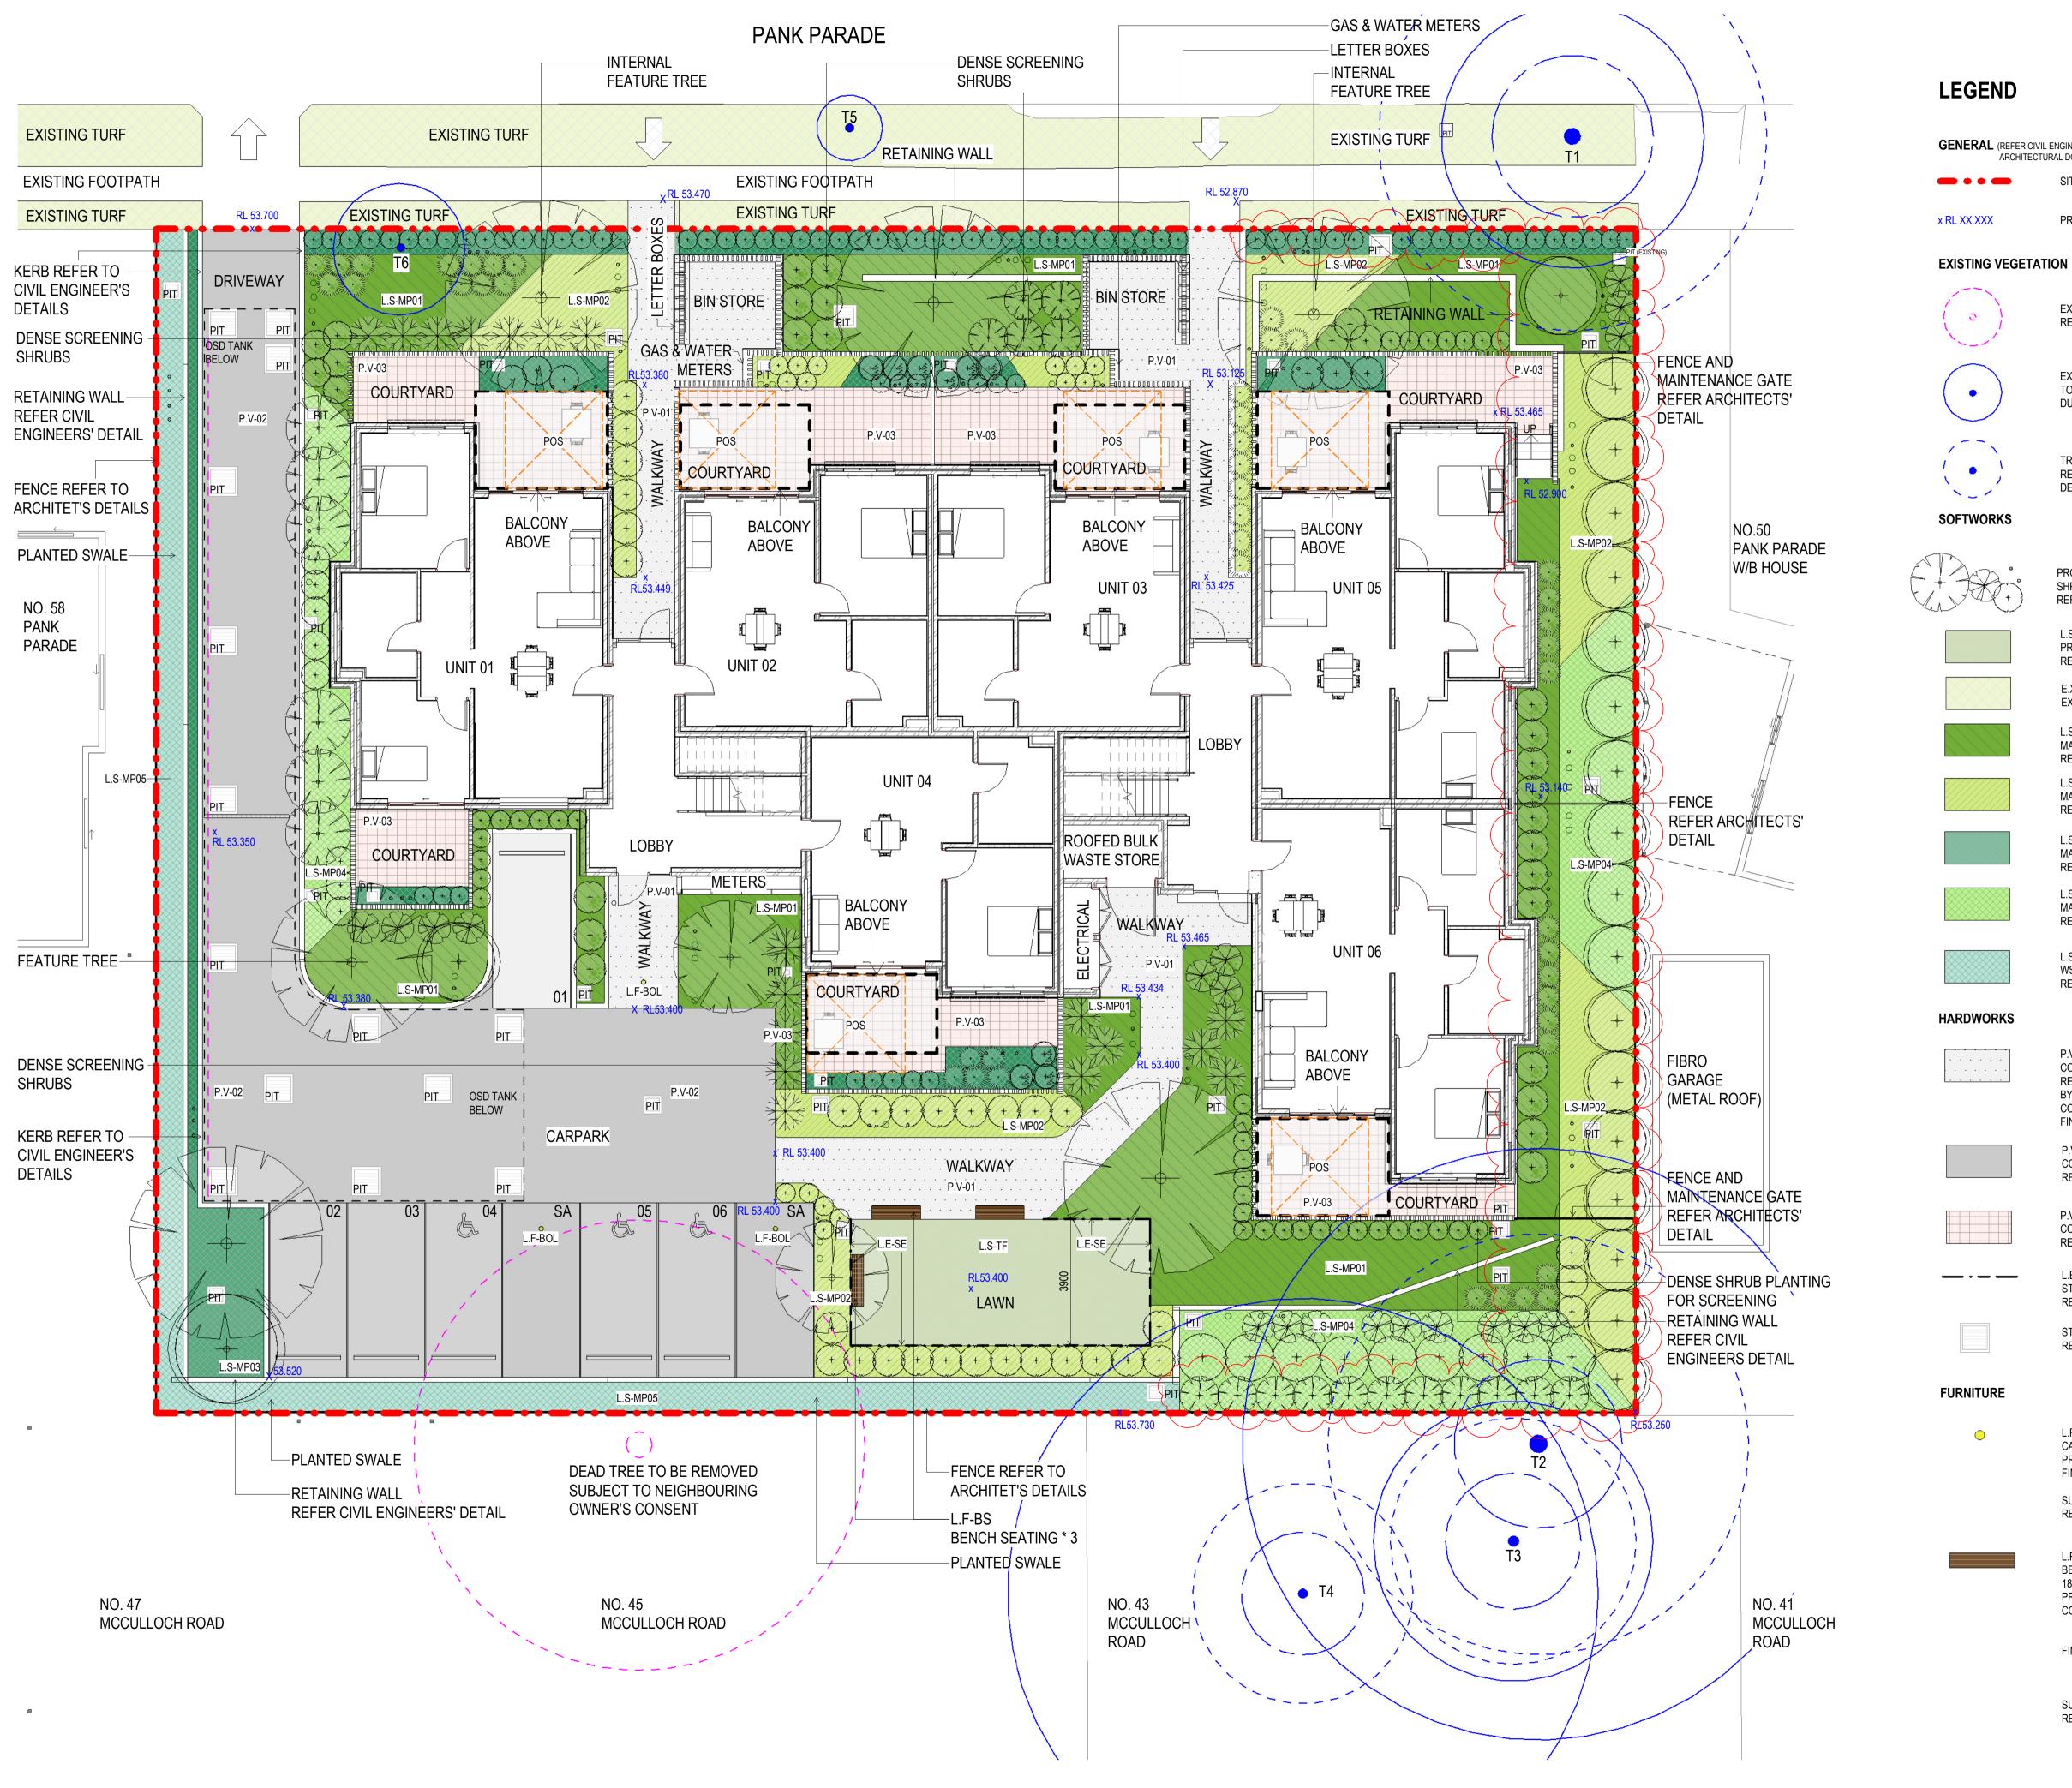

1. The development shall be carried out substantially in accordance with the following plans / documents and as modified below by any of the undermentioned identified requirements:

| Title / Name:          | Drawing No. / | Revision / | Date          | Prepared by: |
|------------------------|---------------|------------|---------------|--------------|
|                        | Document Ref  | Issue:     | [dd.mm.yyyy]: |              |
| Architectural          |               |            |               |              |
| Cover Sheet            | AR-0000       | Р          | 16.11.2023    | MODE Design  |
| Legends/Notes          | AR-0001       | М          | 16.11.2023    | MODE Design  |
| 3D View & Development  | AR-0002       | R          | 16.11.2023    | MODE Design  |
| Data Table             |               |            |               |              |
| 3D Views               | AR-0003       | L          | 16.11.2023    | MODE Design  |
| Site Analysis          | AR-0004       | Н          | 16.11.2023    | MODE Design  |
| Block Analysis Plan    | AR-0005       | Н          | 16.11.2023    | MODE Design  |
| Site Plan              | AR-0100       | 0          | 16.11.2023    | MODE Design  |
| Demolition Plan        | AR-0500       | L          | 16.11.2023    | MODE Design  |
| General Arrangement    | AR-1000       | S          | 16.11.2023    | MODE Design  |
| Plan – Ground Level    |               |            |               |              |
| General Arrangement    | AR-1001       | Q          | 16.11.2023    | MODE Design  |
| Plan –First Level      |               |            |               |              |
| General Arrangement    | AR-1002       | N          | 16.11.2023    | MODE Design  |
| Plan – Roof            |               |            |               |              |
| Elevations             | AR-2000       | N          | 16.11.2023    | MODE Design  |
| Sections               | AR-2100       | М          | 16.11.2023    | MODE Design  |
| Door & Window          | AR-4100       | М          | 16.11.2023    | MODE Design  |
| Schedules              |               |            |               |              |
| Photomontage – Sheet 1 | AR-8000       | G          | 16.11.2023    | MODE Design  |
| Photomontage – Sheet 2 | AR-8001       | G          | 16.11.2023    | MODE Design  |
| Solar Analysis         | AR-8100       | N          | 16.11.2023    | MODE Design  |